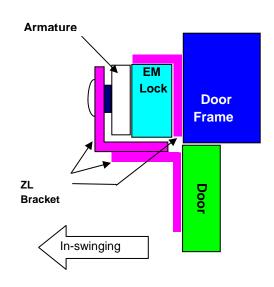

## EL-BKZ (ZL Bracket)

- Adjustable "ZL" bracket for inward door application.
- Available for elock-300, 600 & 1200 Series application.

Kyodensha Technologies (M) Sdn Bhd (2057536-M) Information Communication Technologies (M) Sdn Bhd (640944-K-M) Digit Innovation Technologies (M) Sdn Bhd (646972-U)

#### ZL Bracket mounting:

- Mounting with " ZL Bracket " for In-swing door application.
- Mounting Procedure :Remove the original "Filler Plate" attached
  to EM Lock, replaced with " Adjustable ZL
  Bracket " set.