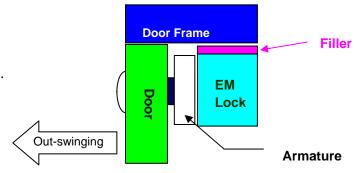

# **Mounting Diagram**

## **Standard Mounting:**

- With Filler Plate attached on top of EM Lock.