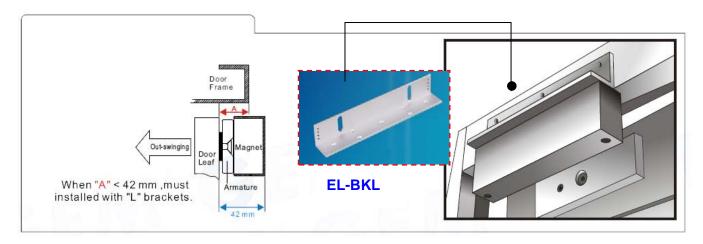

## EL-BKL ( L Bracket )

- Adjustable "L" bracket for outward door when the header is narrow.
- Available for elock-300, 600 & 1200 Series

### L Bracket Mounting:

- Mounting with "Adjustable L Bracket" when Door frame is narrow.
- Mounting Procedure : Remove the original "Filler Plate" attached to EM Lock, replaced with " Adjustable L
   Bracket " set.