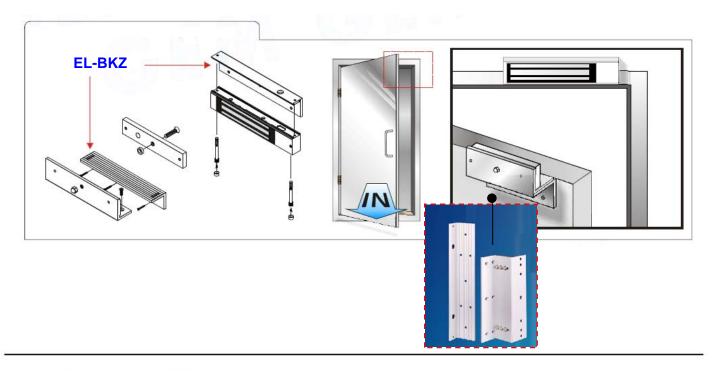

## EL-BKZ (ZL Bracket)

- Adjustable "ZL" bracket for inward door application.
- Available for elock-300, 600 & 1200 Series application.

Kyodensha Technologies (M) Sdn Bhd (2057536-M) Information Communication Technologies (M) Sdn Bhd (640944-K-M) Digit Innovation Technologies (M) Sdn Bhd (646972-U)

#### ZL Bracket mounting:

- Mounting with " ZL Bracket " for In-swing door application.
- Mounting Procedure :Remove the original "Filler Plate" attached
  to EM Lock, replaced with " Adjustable ZL
  Bracket " set.