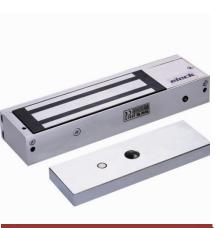

elock-1200 / elock-1200L

Magnet: 265(L) X 66(W) X 40(D) mm

Armature Plate: 185(L) X 60(W) X 17(D) mm

FAX +603 8944 1715 WEB www.elock2u.com EMAIL sales@elock2u.com

TEL