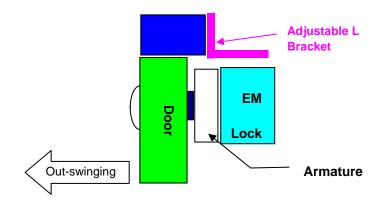

## EL-BKL ( L Bracket )

- Adjustable "L" bracket for outward door when the header is narrow.
- Available for elock-300, 600 & 1200 Series

### L Bracket Mounting:

- Mounting with "Adjustable L Bracket" when Door frame is narrow.
- Mounting Procedure : Remove the original "Filler Plate" attached to EM Lock, replaced with " Adjustable L
   Bracket " set.