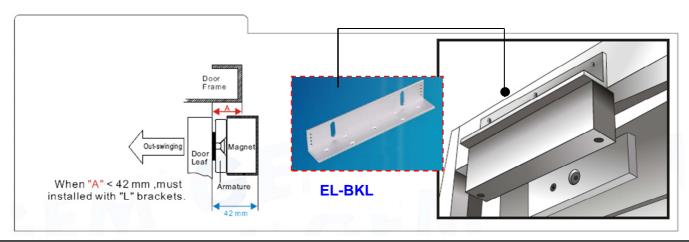

# **Optional Brackets**

### **EL-BKL (L Bracket)**

- Adjustable "L" bracket for outward door when the header is narrow.
- Available for elock-300, 600 & 1200 Series

Kyodensha Technologies (M) Sdn Bhd (2057536-M) Information Communication Technologies (M) Sdn Bhd (640944-K-M) Digit Innovation Technologies (M) Sdn Bhd (646972-U)