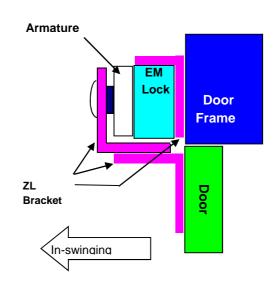

#### ZL Bracket mounting:

- Mounting with " ZL Bracket " for In-swing door application.
- Mounting Procedure :Remove the original "Filler Plate" attached
  to EM Lock, replaced with " Adjustable ZL
  Bracket " set.