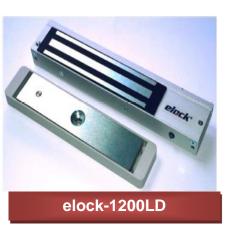

### **Features**

**elock-1200LD** electromagnetic locks, built-in Door Status Sensor, offer cost effective solution with easy installation & suitable for variety of application. It has no moving part thus keeping maintenance to a minimum

# **Specification**

- 1200lbs holding force
- Dual voltage 12 & 24 Vdc
- Current drawn 500mA / 250mA
- MOV surge protection
- Fail-Safe type
- Unmonitored Model ( elock-1200 )
   & Monitored Model ( elock-1200L )
- Push-off button on armature for instant release
- Dimension: -

Magnet: 265(L) X 66(W) X 40(D) mm

Armature Plate: 185(L) X 60(W) X 17(D) mm