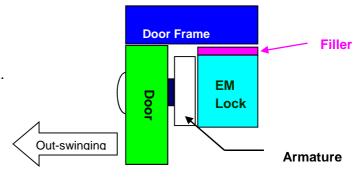

formation Communication Technologies (M) Sdn Bhd (640944-K-M) Digit Innovation Technologies (M) Sdn Bhd (646972-U)

No, 7 Jalan TPP 1/15, Taman Industri Puchong Batu 12, Jalan Puchong, 47100 Puchong Selangor, Malaysia +603 8061 4589 +603 8061 3201 +603 8944 1715

FAX +603 8944 1715 WEB www.elock2u.com EMAIL sales@elock2u.com

TEL

## **EL-BKZ (ZL Bracket)**

- Adjustable "ZL" bracket for inward door application.
- Available for elock-300, 600 & 1200 Series





Kyodensha Technologies (M) Sdn Bhd (2057536-M) Information Communication Technologies (M) Sdn Bhd (640944-K-M) Digit Innovation Technologies (M) Sdn Bhd (646972-U)

FAX +603 8944 1715 WEB www.elock2u.com EMAIL sales@elock2u.com

TEL

# **Mounting Diagram**

## **Standard Mounting:**

- With Filler Plate attached on top of EM Lock.



### L Bracket Mounting:

- Mounting with "Adjustable L Bracket" when Door frame is narrow.
- Mounting Procedure : Remove the original "Filler Plate" attached to EM Lock, replaced with " Adjustable L
   Bracket " set.



#### ZL Bracket mounting:

- Mounting with " ZL Bracket " for In-swing door application.
- Mounting Procedure :Remove the original "Filler Plate" attached
  to EM Lock, replaced with " Adjustable ZL
  Bracket " set.



TEL



Kyodensha Technologies (M) Sdn Bhd (2057536-M) Information Communication Technologies (M) Sdn Bhd (640944-K-M) Digit Innovation Technologies (M) Sdn Bhd (646972-U)