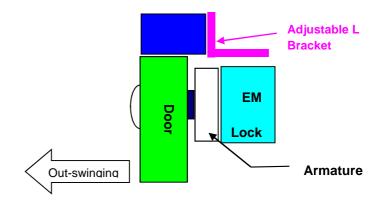

### L Bracket Mounting:

- Mounting with "Adjustable L Bracket" when Door frame is narrow.
- Mounting Procedure : Remove the original "Filler Plate" attached to EM Lock, replaced with " Adjustable L
   Bracket " set.