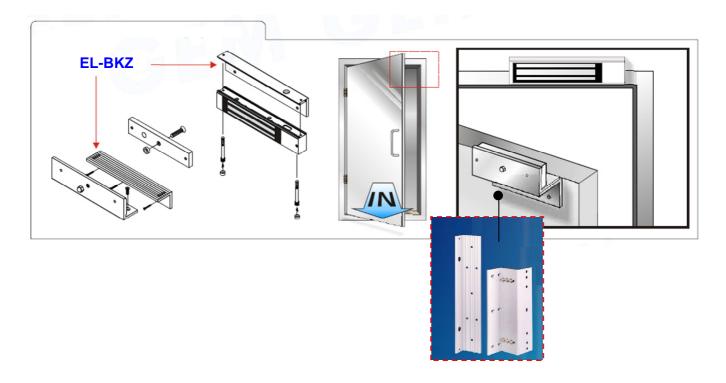

# **Optional Brackets**

## **EL-BKZ (ZL Bracket)**

- Adjustable "ZL" bracket for inward door application.
- Available for elock-300, 600 & 1200 Series

Kyodensha Technologies (M) Sdn Bhd (2057536-M) Information Communication Technologies (M) Sdn Bhd (640944-K-M) Digit Innovation Technologies (M) Sdn Bhd (646972-U)