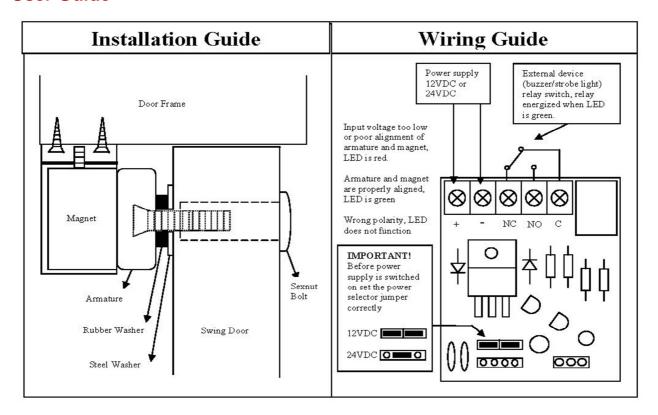

rawn 500mA / 250mA
- MOV surge protection
- Fail-Safe type
- Unmonitored Model ( elock-1200 )
   & Monitored Model ( elock-1200L )
- Push-off button on armature for instant release
- Dimension: -

Magnet: 265(L) X 66(W) X 40(D) mm

Armature Plate: 185(L) X 60(W) X 17(D) mm

#### **Door Status Sensor**



## Wire Terminals

| White  | COM |
|--------|-----|
| Brown  | NO  |
| Yellow | NC  |

#### Door status Signal

| Terminals      | Door Closed | Door Opened |
|----------------|-------------|-------------|
| White - Brown  | Open        | Close       |
| White - Yellow | Close       | Open        |



Kyodensha Technologies (M) Sdn Bhd (2057536-M) Information Communication Technologies (M) Sdn Bhd (640944-K-M) Digit Innovation Technologies (M) Sdn Bhd (646972-U)

TEL

### **User Guide**



# **Optional Brackets**

### **EL-BKL (L Bracket)**

- Adjustable "L" bracket for outward door when the header is narrow.
- Available for elock-300, 600 & 1200 Series





Kyodensha Technologies (M) Sdn Bhd (2057536-M) Information Communication Technologies (M) Sdn Bhd (640944-K-M) Digit Innovation Technologies (M) Sdn Bhd (646972-U)

No, 7 Jalan TPP 1/15, Taman Industri Puchong Batu 12, Jalan Puchong, 47100 Puchong Selangor, Malaysia +603 8061 4589 +603 8061 3201 +603 8944 1715

FAX +603 8944 1715 WEB www.elock2u.com EMAIL sales@elock2u.com

TEL

## **EL-BKZ (ZL Bracket)**

- Adjustable "ZL" bracket for inward door application.
- Available for elock-300, 600 & 1200 Series





Kyodensha Technologies (M) Sdn Bhd (2057536-M) Information Communication Technologies (M) Sdn Bhd (640944-K-M)