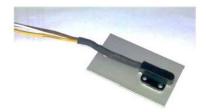

#### **Door Status Sensor**

## Wire Terminals

| White  | COM |
|--------|-----|
| Brown  | NO  |
| Yellow | NC  |

#### Door status Signal

| Terminals      | Door Closed | Door Opened |
|----------------|-------------|-------------|
| White - Brown  | Open        | Close       |
| White - Yellow | Close       | Open        |