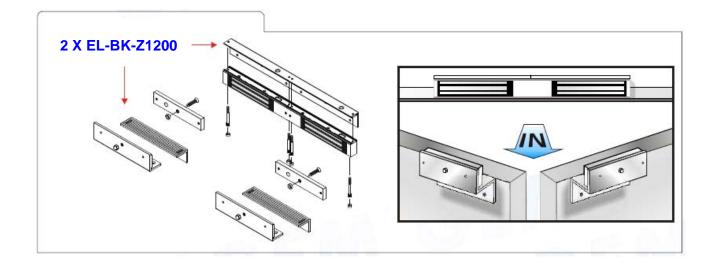

# EL-BKZ (ZL Bracket)

Adjustable "ZL" bracket for inward door application.

Kyodensha Technologies (M) Sdn Bhd (2057536-M) Information Communication Technologies (M) Sdn Bhd (640944-K-M) Digit Innovation Technologies (M) Sdn Bhd (646972-U)

#### ZL Bracket mounting:

- Mounting with " ZL Bracket " for In-swing door application.
- Mounting Procedure :Remove the original "Filler Plate" attached
  to EM Lock, replaced with " Adjustable ZL
  Bracket " set.