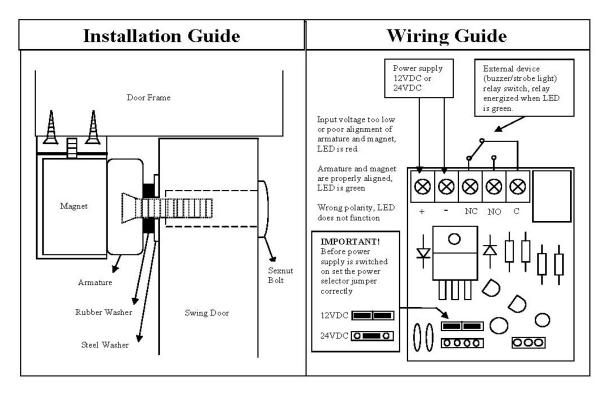

## **User Guide**

# **Mounting Diagram**

## **Standard Mounting:**

- With Filler Plate attached on top of EM Lock.