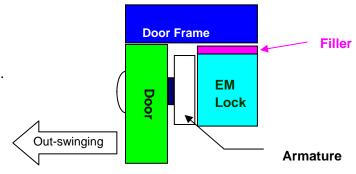

# **Mounting Diagram**

## **Standard Mounting:**

- With Filler Plate attached on top of EM Lock.