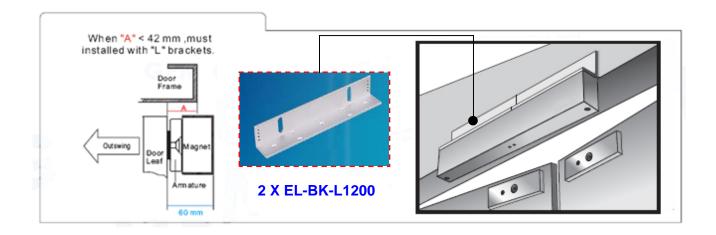

## EL-BKL ( L Bracket )

Adjustable "L" bracket for outward door when the header is narrow.

Kyodensha Technologies (M) Sdn Bhd (2057536-M)
Information Communication Technologies (M) Sdn Bhd (640944-K-M)
Digit Innovation Technologies (M) Sdn Bhd (646972-U)

### L Bracket Mounting:

- Mounting with "Adjustable L Bracket" when Door frame is narrow.
- Mounting Procedure : Remove the original "Filler Plate" attached to EM Lock, replaced with " Adjustable L
   Bracket " set.