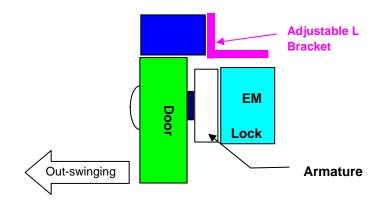

# **Mounting Diagram**

### L Bracket Mounting:

- Mounting with "Adjustable L Bracket" when Door frame is narrow.
- Mounting Procedure : Remove the original "Filler Plate" attached to EM Lock, replaced with " Adjustable L
   Bracket " set.

## EL-BKL ( L Bracket )

Adjustable "L" bracket for outward door when the header is narrow.

Kyodensha Technologies (M) Sdn Bhd (2057536-M)
Information Communication Technologies (M) Sdn Bhd (640944-K-M)
Digit Innovation Technologies (M) Sdn Bhd (646972-U)