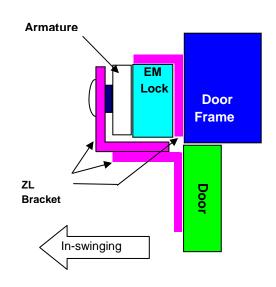

# **Mounting Diagram**

#### ZL Bracket mounting:

- Mounting with " ZL Bracket " for In-swing door application.
- Mounting Procedure :Remove the original "Filler Plate" attached
  to EM Lock, replaced with " Adjustable ZL
  Bracket " set.

# EL-BKZ (ZL Bracket)

Adjustable "ZL" bracket for inward door application.

Kyodensha Technologies (M) Sdn Bhd (2057536-M) Information Communication Technologies (M) Sdn Bhd (640944-K-M) Digit Innovation Technologies (M) Sdn Bhd (646972-U)