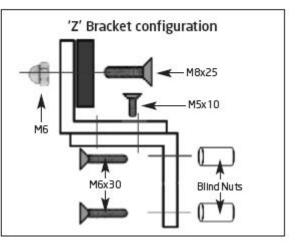

r example; which way the door/gate will swing. Refer to the Installation diagrams for the blind nut, magnetic lock, bracket & armature to complete the Install.

#### Standard mounting



## 'Z' Bracket mounting



# 'L' Bracket mounting



## Swinging gate



## Sliding gate





Kyodensha Technologies (M) Sdn Bhd (2057536-M) Digit Innovation Technologies (M) Sdn Bhd (646972-U)

No. 12A Jalan PPU3A, Pusat Teknologi Sinar Puchong 47150 Puchong Selangor, Malaysia

| TEL   | +603-8066 4 |
|-------|-------------|
| FAX   | +603-8051 4 |
| WEB   | www.elock2  |
| EMAIL | enquiry@eld |

4636 +6038051 5788 4919 2u.net ock2u.net

## **Installation Instructions:**

#### Blind nut installation x2



#### Blind nut and electromagnetic lock installation





#### Blind nut and bracket installation







Kyodensha Technologies (M) Sdn Bhd (2057536-M) Digit Innovation Technologies (M) Sdn Bhd (646972-U)

No. 12A Jalan PPU3A, Pusat Teknologi Sinar Puchong 47150 Puchong Selangor, Malaysia

| TEL   | +603-8066 4636 |
|-------|----------------|
| FAX   | +603-8051 4919 |
| WEB   | www.elock2u.ne |
| EMAIL | enquiry@elock2 |

т

+6038051 5788 6 9 et 2u.net

### Armature installation





#### Wiring configuration



#### Rubber washer installation





Kyodensha Technologies (M) Sdn Bhd (2057536-M) Digit Innovation Technologies (M) Sdn Bhd (646972-U)

No. 12A Jalan PPU3A, Pusat Teknologi Sinar Puchong 47150 Puchong Selangor, Malaysia

| TEL   | +603-8066 |
|-------|-----------|
| FAX   | +603-8051 |
| WEB   | www.elock |
| EMAIL | enquiry@e |

4636 +6038051 5788 4919 2u.net elock2u.net