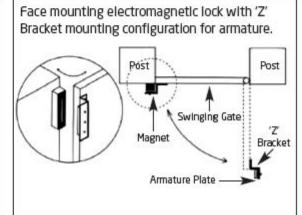

## **Mounting Configurations:**

Please identify the type of installation required, for example; which way the door/gate will swing. Refer to the Installation diagrams for the blind nut, magnetic lock, bracket & armature to complete the Install.

## 'Z' Bracket mounting

## Swinging gate