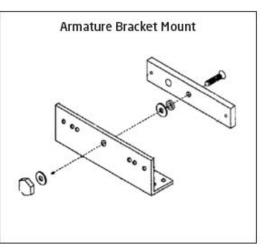

#### Blind nut and bracket installation

Kyodensha Technologies (M) Sdn Bhd (2057536-M) Digit Innovation Technologies (M) Sdn Bhd (646972-U)

No. 12A Jalan PPU3A, Pusat Teknologi Sinar Puchong 47150 Puchong Selangor, Malaysia