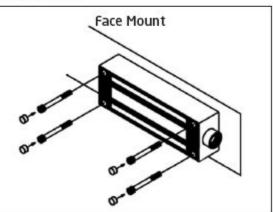

dentify the type of installation required, for example; which way the door/gate will swing. Refer to the Installation diagrams for the blind nut, magnetic lock, bracket & armature to complete the Install.

#### Standard mounting



## 'Z' Bracket mounting



# 'L' Bracket mounting



## Swinging gate



## Sliding gate





Kyodensha Technologies (M) Sdn Bhd (2057536-M) Digit Innovation Technologies (M) Sdn Bhd (646972-U)

No. 12A Jalan PPU3A, Pusat Teknologi Sinar Puchong 47150 Puchong Selangor, Malaysia

| TEL   | +603-8066 4 |
|-------|-------------|
| FAX   | +603-8051 4 |
| WEB   | www.elock2  |
| EMAIL | enquiry@eld |

4636 +6038051 5788 4919 2u.net ock2u.net

## **Installation Instructions:**

#### Blind nut installation x2



#### Blind nut and electromagnetic lock installation





#### Blind nut and bracket installation







Kyodensha Technologies (M) Sdn Bhd (2057536-M) Digit Innovation Technologies (M) Sdn Bhd (646972-U)

No. 12A Jalan PPU3A, Pusat Teknologi Sinar Puchong 47150 Puchong Selangor, Malaysia

| TEL   | +603-8066 4636 |
|-------|----------------|
| FAX   | +603-8051 4919 |
| WEB   | www.elock2u.ne |
| EMAIL | enquiry@elock2 |

т

+6038051 5788 6 9 et 2u.net

### Armature installation





#### Wiring configuration



#### Rubber washer installation





Kyodensha Technologies (M) Sdn Bhd (2057536-M) Digit Innovation Technologies (M) Sdn Bhd (646972-U)

No. 12A Jalan PPU3A, Pusat Teknologi Sinar Puchong 47150 Puchong Selangor, Malaysia

| TEL   | +603-8066 |
|-------|-----------|
| FAX   | +603-8051 |
| WEB   | www.elock |
| EMAIL | enquiry@e |

463