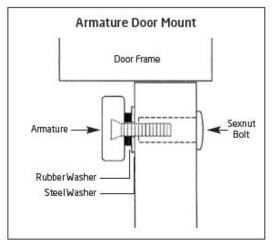

12A Jalan PPU3A, Pusat Teknologi Sinar Puchong 47150 Puchong Selangor, Malaysia

| TEL   | +603-8066 4 |
|-------|-------------|
| FAX   | +603-8051 4 |
| WEB   | www.elock2  |
| EMAIL | enquiry@eld |

4636 +6038051 5788 4919 2u.net ock2u.net

## **Installation Instructions:**

#### Blind nut installation x2



#### Blind nut and electromagnetic lock installation





#### Blind nut and bracket installation







Kyodensha Technologies (M) Sdn Bhd (2057536-M) Digit Innovation Technologies (M) Sdn Bhd (646972-U)

No. 12A Jalan PPU3A, Pusat Teknologi Sinar Puchong 47150 Puchong Selangor, Malaysia

| TEL   | +603-8066 4636 |
|-------|----------------|
| FAX   | +603-8051 4919 |
| WEB   | www.elock2u.ne |
| EMAIL | enquiry@elock2 |

т

+6038051 5788 6 9 et 2u.net

### Armature installation





#### Wiring configuration



#### Rubber washer installation





Kyodensha Technologies (M) Sdn Bhd (2057536-M) Digit Innovation Technologies (M) Sdn Bhd (646972-U)

No. 12A Jalan PPU3A, Pusat Teknologi Sinar Puchong 47150 Puchong Selangor, Malaysia

| TEL   | +603-8066 |
|-------|-----------|
| FAX   | +603-8051 |
| WEB   | www.elock |
| EMAIL | enquiry@e |

4636 +6038051 5788 4919 2u.net elock2u.net