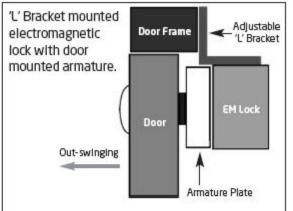

## **Mounting Configurations:**

Please identify the type of installation required, for example; which way the door/gate will swing. Refer to the Installation diagrams for the blind nut, magnetic lock, bracket & armature to complete the Install.

# 'L' Bracket mounting