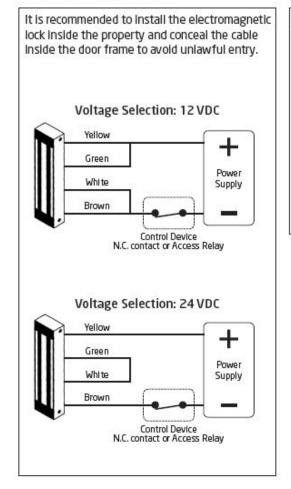

gi Sinar Puchong 47150 Puchong Selangor, Malaysia

| TEL   | +603-8066 4 |
|-------|-------------|
| FAX   | +603-8051 4 |
| WEB   | www.elock2  |
| EMAIL | enquiry@eld |

4636 +6038051 5788 4919 2u.net ock2u.net

## **Installation Instructions:**

#### Blind nut installation x2



#### Blind nut and electromagnetic lock installation





#### Blind nut and bracket installation







Kyodensha Technologies (M) Sdn Bhd (2057536-M) Digit Innovation Technologies (M) Sdn Bhd (646972-U)

No. 12A Jalan PPU3A, Pusat Teknologi Sinar Puchong 47150 Puchong Selangor, Malaysia

| TEL   | +603-8066 4636 |
|-------|----------------|
| FAX   | +603-8051 4919 |
| WEB   | www.elock2u.ne |
| EMAIL | enquiry@elock2 |

т

+6038051 5788 6 9 et 2u.net

### Armature installation





#### Wiring configuration



#### Rubber washer installation





Kyodensha Technologies (M) Sdn Bhd (2057536-M) Digit Innovation Technologies (M) Sdn Bhd (646972-U)

No. 12A Jalan PPU3A, Pusat Teknologi Sinar Puchong 47150 Puchong Selangor, Malaysia

| TEL   | +603-8066 |
|-------|-----------|
| FAX   | +603-8051 |
| WEB   | www.elock |
| EMAIL | enquiry@e |

4636 +6038051 5788 4919 2u.net elock2u.net