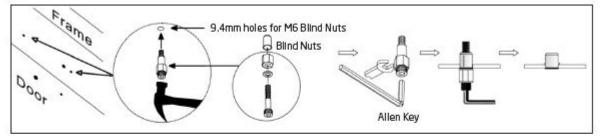

.net          |

## **Mounting Configurations:**

Please identify the type of installation required, for example; which way the door/gate will swing. Refer to the Installation diagrams for the blind nut, magnetic lock, bracket & armature to complete the Install.

#### Standard mounting



## 'Z' Bracket mounting



# 'L' Bracket mounting



## Swinging gate



## Sliding gate





Kyodensha Technologies (M) Sdn Bhd (2057536-M) Digit Innovation Technologies (M) Sdn Bhd (646972-U)

No. 12A Jalan PPU3A, Pusat Teknologi Sinar Puchong 47150 Puchong Selangor, Malaysia

| TEL   | +603-8066 4 |
|-------|-------------|
| FAX   | +603-8051 4 |
| WEB   | www.elock2  |
| EMAIL | enquiry@eld |

4636 +6038051 5788 4919 2u.net ock2u.net

## **Installation Instructions:**

#### Blind nut installation x2



#### Blind nut and electromagnetic lock installation





#### Blind nut and bracket installation







Kyodensha Technologies (M) Sdn Bhd (2057536-M) Digit Innovation Technologies (M) Sdn Bhd (646972-U)

No. 12A Jalan PPU3A, Pusat Teknologi Sinar Puchong 47150 Puchong Selangor, Malaysia

| TEL   | +603-8066 4636 |
|-------|----------------|
| FAX   | +603-8051 4919 |
| WEB   | www.elock2u.ne |
| EMAIL | enquiry@elock2 |

т

+6038051 5788 6 9 et 2u.net

### Armature installation





#### Wiring configuration



#### Rubber washer installation





Kyodensha Technologies (M) Sdn Bhd (2057536-M) Digit Innovation Technologies (M) Sdn Bhd (646972-U)

No. 12A Jalan PPU3A, Pusat Teknologi Sinar Puchong 47150 Puchong Selangor, Malaysia

| TEL   | +603-8066 |
|-------|-----------|
| FAX   | +6