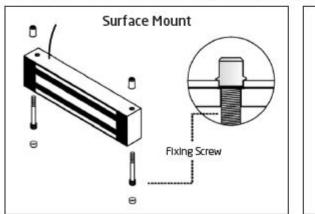

identify the type of installation required, for example; which way the door/gate will swing. Refer to the Installation diagrams for the blind nut, magnetic lock, bracket & armature to complete the Install.

#### Standard mounting



## 'Z' Bracket mounting



# 'L' Bracket mounting



## Swinging gate



## Sliding gate





Kyodensha Technologies (M) Sdn Bhd (2057536-M) Digit Innovation Technologies (M) Sdn Bhd (646972-U)

No. 12A Jalan PPU3A, Pusat Teknologi Sinar Puchong 47150 Puchong Selangor, Malaysia

| TEL   | +603-8066 4 |
|-------|-------------|
| FAX   | +603-8051 4 |
| WEB   | www.elock2  |
| EMAIL | enquiry@eld |

4636 +6038051 5788 4919 2u.net ock2u.net

## **Installation Instructions:**

#### Blind nut installation x2



#### Blind nut and electromagnetic lock installation





#### Blind nut and bracket installation







Kyodensha Technologies (M) Sdn Bhd (2057536-M) Digit Innovation Technologies (M) Sdn Bhd (646972-U)

No. 12A Jalan PPU3A, Pusat Teknologi Sinar Puchong 47150 Puchong Selangor, Malaysia

| TEL   | +603-8066 4636 |
|-------|----------------|
| FAX   | +603-8051 4919 |
| WEB   | www.elock2u.ne |
| EMAIL | enquiry@elock2 |

т

+6038051 5788 6 9 et 2u.net

### Armature installation





#### Wiring configuration



#### Rubber washer installation





Kyodensha Technologies (M) Sdn Bhd (2057536-M) Digit Innovation Technologies (M) Sdn Bhd (646972-U)

No. 12A Jalan PPU3A, Pusat Teknologi Sinar Puchong 47150 Puchong Selangor, Malaysia

| TEL   | +603-8066 |
|-------|-----------|
| FAX   | +603-8051 |
| WEB   | www.elock |
| EMAIL | enquiry@e |

4