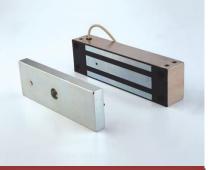

# **EM Lock Series**

elock-1200S

#### **Features**

elock-1200S Gate Locks provide 1200 lbs. holding force, with its rugged, stainless-steel housing, the weather-resistance Gate Lock is the ideal solution for perimeter security and vehicle gates.

## **Specifications**

- Stainless Steel housing
- Fully sealed electronics, Weather-resistant rating IP 66
- Face or side mounts easily with a minimum of tools
- Dual voltage 12 & 24 Vdc
- Current drawn 500mA / 250mA
- MOV surge protection
- Fail-Safe type
- Push-off button on armature for instant release
- Safety Approval: CE
- Dimension :
  - Magnet :220(L) X 62(W) X 43(D) mm
  - Armature Plate :185(L) X 61(W) X 17(D) mm