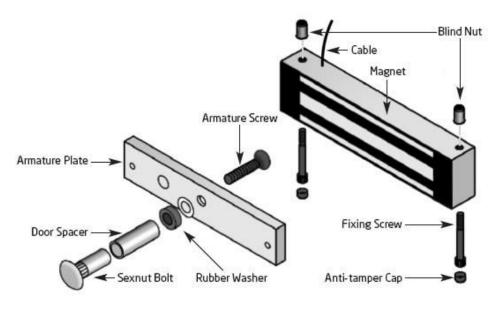

## **Installation Instructions:**

#### Blind nut installation x2

#### Blind nut and electromagnetic lock installation

#### Blind nut and bracket installation

Kyodensha Technologies (M) Sdn Bhd (2057536-M) Digit Innovation Technologies (M) Sdn Bhd (646972-U)

No. 12A Jalan PPU3A, Pusat Teknologi Sinar Puchong 47150 Puchong Selangor, Malaysia

### Armature installation

#### Wiring configuration

#### Rubber washer installation

Kyodensha Technologies (M) Sdn Bhd (2057536-M) Digit Innovation Technologies (M) Sdn Bhd (646972-U)

No. 12A Jalan PPU3A, Pusat Teknologi Sinar Puchong 47150 Puchong Selangor, Malaysia