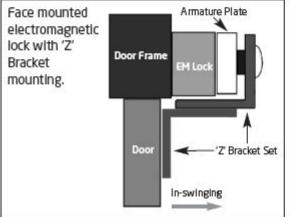

## **Mounting Configurations:**

Please identify the type of installation required, for example; which way the door/gate will swing. Refer to the Installation diagrams for the blind nut, magnetic lock, bracket & armature to complete the Install.

## 'Z' Bracket mounting

## Swinging gate