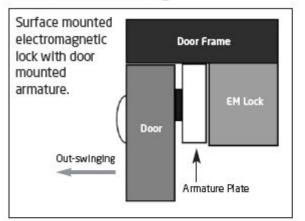

## **Mounting Configurations:**

Please identify the type of installation required, for example; which way the door/gate will swing. Refer to the Installation diagrams for the blind nut, magnetic lock, bracket & armature to complete the Install.

#### Standard mounting

## Swinging gate