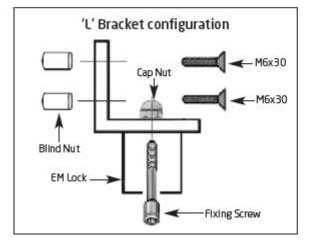

for example; which way the door/gate will swing. Refer to the Installation diagrams for the blind nut, magnetic lock, bracket & armature to complete the Install.

#### Standard mounting



## 'Z' Bracket mounting



# 'L' Bracket mounting



## Swinging gate



## Sliding gate





Kyodensha Technologies (M) Sdn Bhd (2057536-M) Digit Innovation Technologies (M) Sdn Bhd (646972-U)

No. 12A Jalan PPU3A, Pusat Teknologi Sinar Puchong 47150 Puchong Selangor, Malaysia

| TEL   | +603-8066 4 |
|-------|-------------|
| FAX   | +603-8051 4 |
| WEB   | www.elock2  |
| EMAIL | enquiry@eld |

4636 +6038051 5788 4919 2u.net ock2u.net

## **Installation Instructions:**

#### Blind nut installation x2



#### Blind nut and electromagnetic lock installation





#### Blind nut and bracket installation







Kyodensha Technologies (M) Sdn Bhd (2057536-M) Digit Innovation Technologies (M) Sdn Bhd (646972-U)

No. 12A Jalan PPU3A, Pusat Teknologi Sinar Puchong 47150 Puchong Selangor, Malaysia

| TEL   | +603-8066 4636 |
|-------|----------------|
| FAX   | +603-8051 4919 |
| WEB   | www.elock2u.ne |
| EMAIL | enquiry@elock2 |

т

+6038051 5788 6 9 et 2u.net

### Armature installation





#### Wiring configuration



#### Rubber washer installation





Kyodensha Technologies (M) Sdn Bhd (2057536-M) Digit Innovation Technologies (M) Sdn Bhd (646972-U)

No. 12A Jalan PPU3A, Pusat Teknologi Sinar Puchong 47150 Puchong Selangor, Malaysia

| TEL   | +603-8066 |
|-------|-----------|
| FAX   | +603-8051 |
| WEB   | www.elock |
| EMAIL | enquiry@e |

4636 +6038051 5788 4919 2u.net elock2u.net