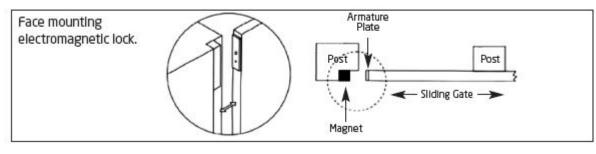

## **Mounting Configurations:**

Please identify the type of installation required, for example; which way the door/gate will swing. Refer to the Installation diagrams for the blind nut, magnetic lock, bracket & armature to complete the Install.

## Sliding gate

Kyodensha Technologies (M) Sdn Bhd (2057536-M) Digit Innovation Technologies (M) Sdn Bhd (646972-U)

No. 12A Jalan PPU3A, Pusat Teknologi Sinar Puchong 47150 Puchong Selangor, Malaysia

| TEL   | +603-8066 4 |
|-------|-------------|
| FAX   | +603-8051 4 |
| WEB   | www.elock2  |
| EMAIL | enquiry@eld |