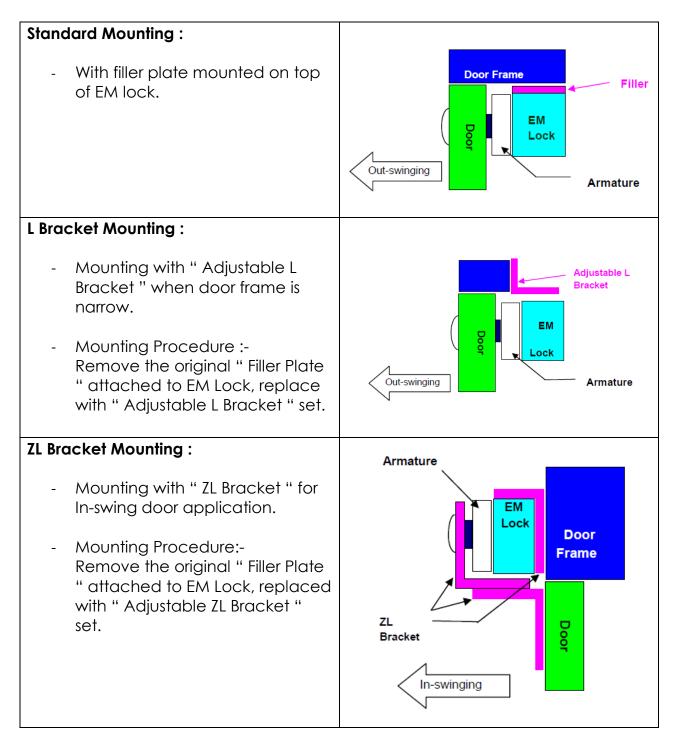

### **Optional Brackets :** EL-BKL ( L Bracket )

- Adjustable "L" bracket for outward door when the header is narrow. \_
- Available for elock-300, 600 & 1200 series. \_

#### EL-BKZ (ZL Bracket)

- Adjustable "ZL" bracket for inward door application. \_
- Available for elock-300, 600 & 1200 series.

Kyodensha Technologies (M) Sdn Bhd (2057536-M) Digit Innovation Technologies (M) Sdn Bhd (646972-U)

### Mounting Diagram :

Kyodensha Technologies (M) Sdn Bhd (2057536-M) Digit Innovation Technologies (M) Sdn Bhd (646972-U)

No. 12A Jalan PPU3A, Pusat Teknologi Sinar Puchong 47150 Puchong Selangor, Malaysia