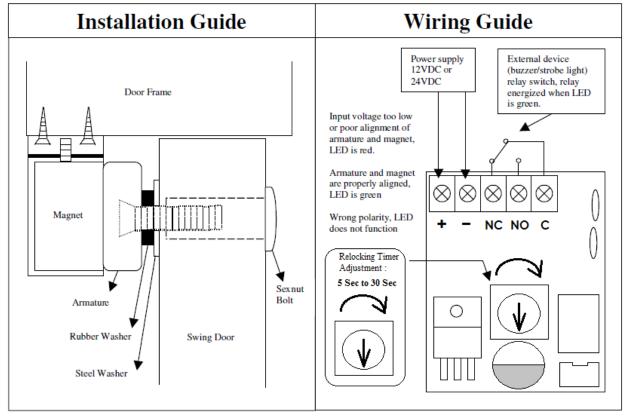

### **User Guide :**

Kyodensha Technologies (M) Sdn Bhd (2057536-M) Digit Innovation Technologies (M) Sdn Bhd (646972-U)

No. 12A Jalan PPU3A, Pusat Teknologi Sinar Puchong 47150 Puchong Selangor, Malaysia