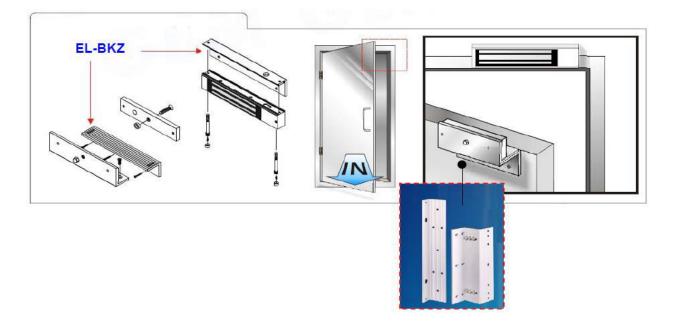

### **Optional Brackets :** EL-BKL ( L Bracket )

- Adjustable "L" bracket for outward door when the header is narrow. \_
- Available for elock-300, 600 & 1200 series. \_

#### EL-BKZ (ZL Bracket)

- Adjustable "ZL" bracket for inward door application. \_
- Available for elock-300, 600 & 1200 series.

Kyodensha Technologies (M) Sdn Bhd (2057536-M) Digit Innovation Technologies (M) Sdn Bhd (646972-U)