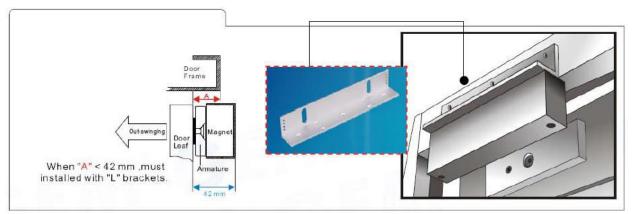

### **Optional Brackets :** EL-BKL ( L Bracket )

- Adjustable "L" bracket for outward door when the header is narrow. \_
- Available for elock-300, 600 & 1200 series. \_

#### EL-BKZ (ZL Bracket)

- Adjustable "ZL" bracket for inward door application. \_
- Available for elock-300, 600 & 1200 series.

Kyodensha Technologies (M) Sdn Bhd (2057536-M) Digit Innovation Technologies (M) Sdn Bhd (646972-U)