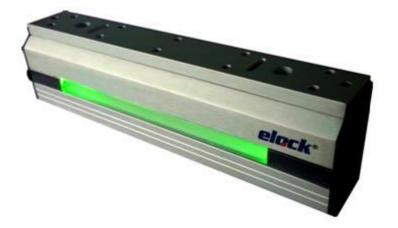

# Next Generation EM LOCK

### Features :

ELOCK Smart Series is next generation EM lock. A long visible Bi-Color (Red & green) LED bar indicates the door locking status open or closed. The lock Build in relocking timer to re-lock again after preset time delay. The timer can be set from  $5 \sim 30$  seconds.

### **Specifications :**

- ✓ Holding Force : 1200lbs
- ✓ Dual Voltage 12 & 24VDC (Auto Switchable)
- ✓ Current Drawn : 500mA (12VDC) / 250mA (24VDC)
- ✓ MOV Surge Current Protection
- ✓ Fail Safe Type
- ✓ Push-off Button On Armature For Instant Release
- ✓ "L" Bracket and "Z" Brackets Available for Easy Mounting
- ✓ Dimension : -

Magnet : 265(L) x 66(W) x 40(D) mm Armature Plate : 185(L) x 60(W) x 17(D) mm

Kyodensha Technologies (M) Sdn Bhd (2057536-M) Digit Innovation Technologies (M) Sdn Bhd (646972-U)

No. 12A Jalan PPU3A, Pusat Teknologi Sinar Puchong 47150 Puchong Selangor, Malaysia