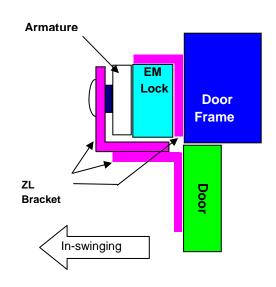

#### ZL Bracket mounting:

- Mounting with " ZL Bracket " for In-swing door application.
- Mounting Procedure :Remove the original "Filler Plate" attached
  to EM Lock, replaced with " Adjustable ZL
  Bracket " set.