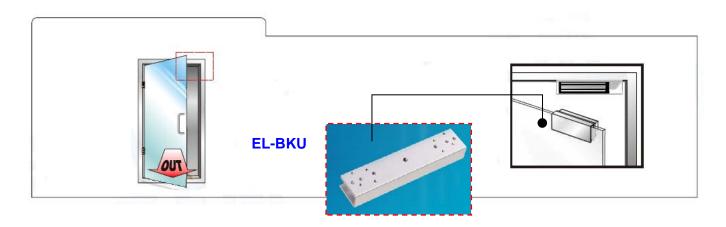

#### EL-BKU (U Bracket)

- Specially designed for glass door solution
- Available for elock-300 & 600 Series

Kyodensha Technologies (M) Sdn Bhd (2057536-M) Information Communication Technologies (M) Sdn Bhd (640944-K-M) Digit Innovation Technologies (M) Sdn Bhd (646972-U)