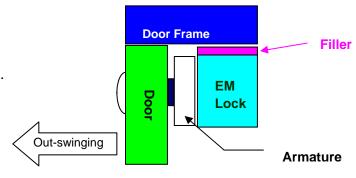

ha Technologies (M) Sdn Bhd (2057536-M) Information Communication Technologies (M) Sdn Bhd (640944-K-M) Digit Innovation Technologies (M) Sdn Bhd (646972-U)

TEL

FAX

**WEB** 

**EMAIL** 

sales@elock2u.com

### EL-BKZ (ZL Bracket)

- Adjustable "ZL" bracket for inward door application.
- Available for elock-300, 600 & 1200 Series application.



#### EL-BKU (U Bracket)

- Specially designed for glass door solution
- Available for elock-300 & 600 Series





Kyodensha Technologies (M) Sdn Bhd (2057536-M) Information Communication Technologies (M) Sdn Bhd (640944-K-M) Digit Innovation Technologies (M) Sdn Bhd (646972-U)

FAX +603 8944 1715 WEB www.elock2u.com EMAIL sales@elock2u.com

TEL

# **Mounting Diagram**

#### **Standard Mounting:**

- With Filler Plate attached on top of EM Lock.



#### L Bracket Mounting:

- Mounting with "Adjustable L Bracket" when Door frame is narrow.
- Mounting Procedure : Remove the original "Filler Plate" attached to EM Lock, replaced with " Adjustable L
   Bracket " set.



#### ZL Bracket mounting:

- Mounting with " ZL Bracket " for In-swing door application.
- Mounting Procedure :Remove the original "Filler Plate" attached
  to EM Lock, replaced with " Adjustable ZL
  Bracket " set.



TEL

FAX

**WEB** 

**EMAIL** 



Kyodensha Technologies (M) Sdn Bhd (2057536-M)
Information Communication Technologies (M) Sdn Bhd (640944-K-M)
Digit Innovation Technologies (M) Sdn Bhd (646972-U)

sales@elock2u.com