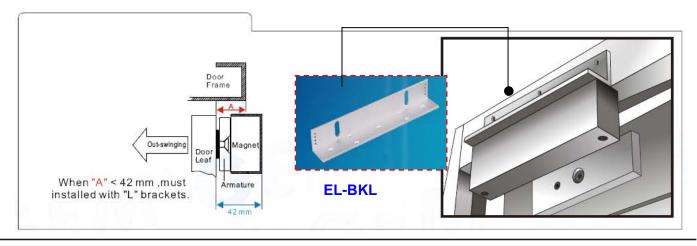

#### EL-BKL ( L Bracket )

- Adjustable "L" bracket for outward door when the header is narrow.
- Available for elock-300, 600 & 1200 Series.

Kyodensha Technologies (M) Sdn Bhd (2057536-M) Information Communication Technologies (M) Sdn Bhd (640944-K-M) Digit Innovation Technologies (M) Sdn Bhd (646972-U)

#### L Bracket Mounting:

- Mounting with "Adjustable L Bracket" when Door frame is narrow.
- Mounting Procedure : Remove the original "Filler Plate" attached to EM Lock, replaced with " Adjustable L
   Bracket " set.