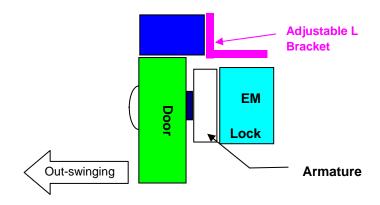

#### L Bracket Mounting:

- Mounting with "Adjustable L Bracket" when Door frame is narrow.
- Mounting Procedure : Remove the original "Filler Plate" attached to EM Lock, replaced with " Adjustable L
   Bracket " set.