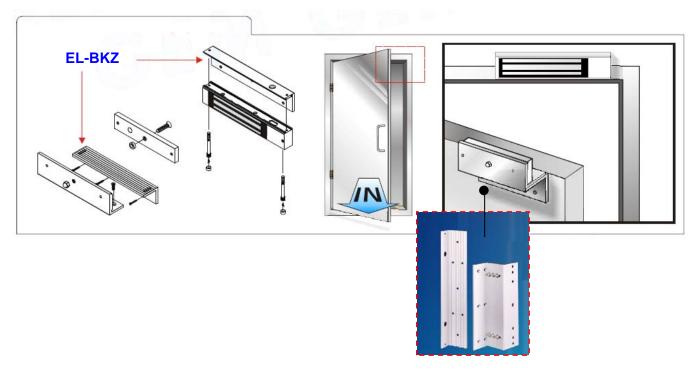

### EL-BKZ (ZL Bracket)

- Adjustable "ZL" bracket for inward door application.
- Available for elock-300, 600 & 1200 Series application.

#### ZL Bracket mounting:

- Mounting with " ZL Bracket " for In-swing door application.
- Mounting Procedure :Remove the original "Filler Plate" attached
  to EM Lock, replaced with " Adjustable ZL
  Bracket " set.