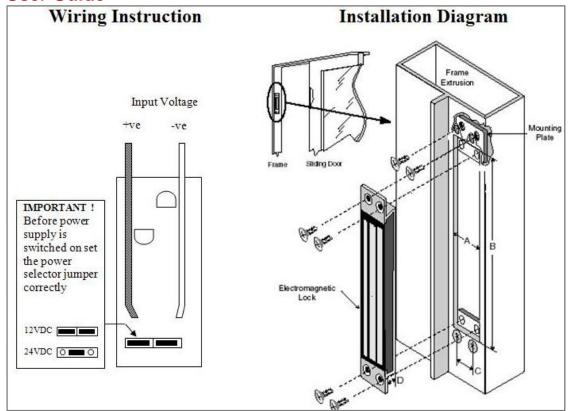

#### **User Guide**

#### **Standard Mounting:**

- With Filler Plate attached on top of EM Lock.