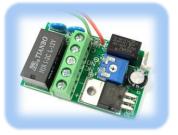

#### **Smart Lock Control**

Redesigned Smart Lock Control has significantly enhanced product features, providing user with more possibilities & value added functions.

### Auto-voltage (12V/24V) selection

No more manual Jumper selection, ease of installation

#### **Built-in Timer Delay**

Instant release with adjustable relock timer from 5~30 seconds

### Specifications :

- ✓ Holding Force : 600lbs
- ✓ Dual Voltage 12 & 24VDC (Auto Switchable)
- ✓ Current Drawn : 500mA (12VDC) / 250mA (24VDC)
- ✓ MOV Surge Current Protection
- ✓ Fail Safe Type
- ✓ Push-off Button On Armature For Instant Release
- ✓ "L" Bracket and "Z" Brackets Available for Easy Mounting