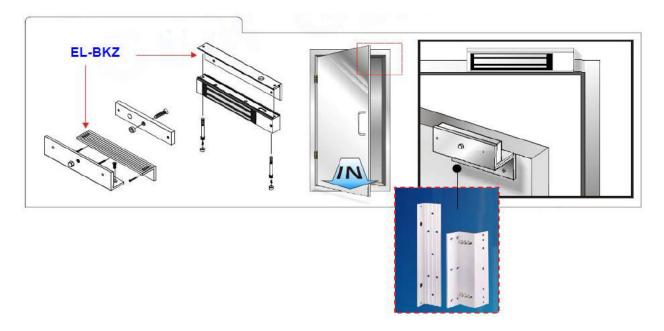

### **Optional Brackets :** EL-BKL (L Bracket)

- Adjustable "L" bracket for outward door when the header is narrow. \_
- Available for elock-300, 600 & 1200 series. \_

### EL-BKZ (ZL Bracket)

- Adjustable "ZL" bracket for inward door application.
- Available for elock-300, 600 & 1200 series.

Kyodensha Technologies (M) Sdn Bhd (2057536-M) Digit Innovation Technologies (M) Sdn Bhd (646972-U)