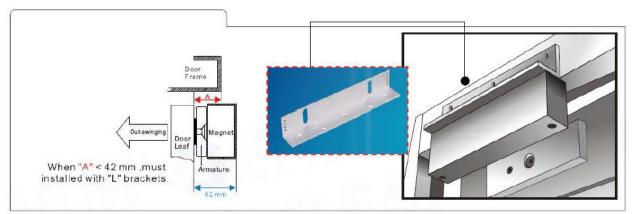

### **Optional Brackets :** EL-BKL (L Bracket)

- Adjustable "L" bracket for outward door when the header is narrow. \_
- Available for elock-300, 600 & 1200 series. \_