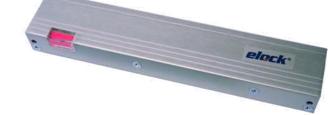

### Specifications :

- ✓ Holding Force : 600lbs
- ✓ Dual Voltage 12 & 24VDC (Auto Switchable)
- ✓ Current Drawn : 500mA (12VDC) / 250mA (24VDC)
- ✓ MOV Surge Current Protection
- ✓ Fail Safe Type
- ✓ Push-off Button On Armature For Instant Release
- ✓ "L" Bracket and "Z" Brackets Available for Easy Mounting

### ✓ Dimension : -

Magnet : 250(L) x 41(W) x 26(D) mm Armature Plate : 170(L) x 38(W) x 11(D) mm

Kyodensha Technologies (M) Sdn Bhd (2057536-M) Digit Innovation Technologies (M) Sdn Bhd (646972-U)

No. 12A Jalan PPU3A, Pusat Teknologi Sinar Puchong 47150 Puchong Selangor, Malaysia