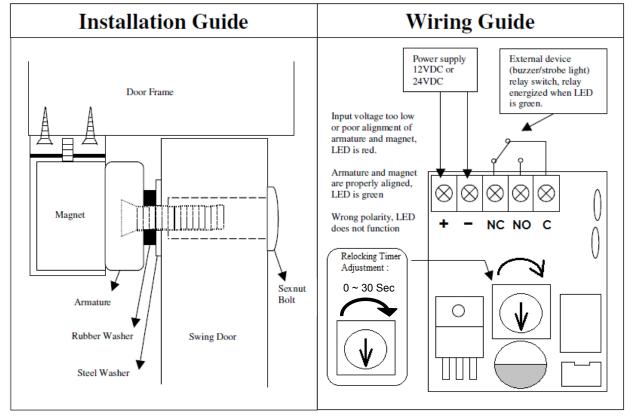

### Mounting Diagram :

Kyodensha Technologies (M) Sdn Bhd (2057536-M) Digit Innovation Technologies (M) Sdn Bhd (646972-U)

No. 12A Jalan PPU3A, Pusat Teknologi Sinar Puchong 47150 Puchong Selangor, Malaysia