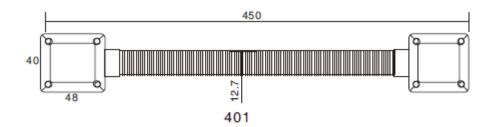

## **Specification**

- Size: 450(L) mm x 12.7(W) mm diameter
- Suitable Range: Prevent the wire from malicious damage
- Standard Structure : Stainless steel material
- Ripple tube
- Finished for shell : Painted by high temperature
- Weight: 270g