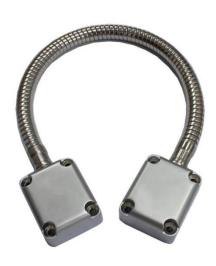

## **Overview**

DA-401 Door loop is made of 304 stainless steel material, special design, applicable for access control use, to protect the wire when install the EM lock, magnetic contact and exit button on the door. It is convenient to use and beautiful.

WEB www.elock2u.net enquiry@elock2u.net

Door Loop

Model: DA-401