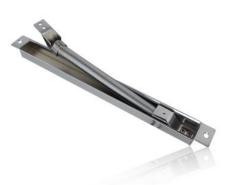

## **Description**

The Door Loop provides power and control to a door and installs in the upper corner of the hinged side of the door. 601 standard size is 290Lx25Wx12D mm. It gives attractive and neat result for the wiring Maximum flexibility for installation site on door/frame. Tested to 1 million cycles.

## **Specification**

Dimension: Material: Package: Installation: Weight: 0.3kg 290L x 25W x 12D (mm) 304 Stainless Steel, Thicked Ripple Tube Each Unit In Paper Box Mortise Mount