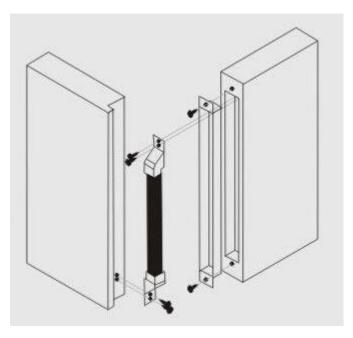

## Diagram

Kyodensha Technologies (M) Sdn Bhd (2057536-M) Digit Innovation Technologies (M) Sdn Bhd (646972-U)

No. 12A Jalan PPU3A, Pusat Teknologi Sinar Puchong 47150 Puchong Selangor, Malaysia

| TEL   | +603-8066 4636      | +603-8051 5788 |
|-------|---------------------|----------------|
| FAX   | +603-8051 4919      |                |
| WEB   | www.elock2u.net     |                |
| EMAIL | enquiry@elock2u.net |                |