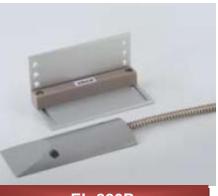

EL-820R

## EL-820R Roller Shutter Sensor (Floor Mount) offers high grade

magnet & provides adjustable bracket for installation.

- Universal magnet for flexible mounting
- Optional L bracket
- Cast aluminum casing for harsh environments
- Suitable for most security system

## **Specification**

- 16" armored cable
- Standard Gap 1 ½ " for Closed loop

Wide Gap Closed Loop

- Standard Gap 1" for Open loop
- Maximum Contact Rating :- 100VDC 0.5A 10W
- Dimension :-

Magnet : 100(L) x 12.7(D) x 13.3(H) Reed : 106(L) x 47(D) x 10(H)