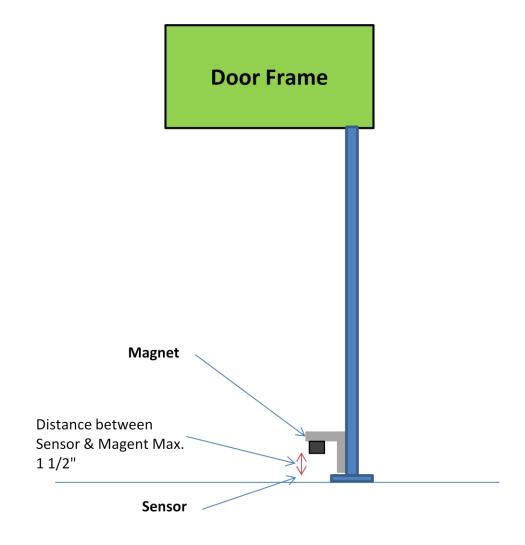

## **Specification**

- 16" armored cable
- Standard Gap 1 ½ " for Closed loop

Wide Gap Closed Loop

- Standard Gap 1" for Open loop
- Maximum Contact Rating :- 100VDC 0.5A 10W
- Dimension :-

Magnet : 100(L) x 12.7(D) x 13.3(H) Reed : 106(L) x 47(D) x 10(H)

## **Installation Guide**

Kyodensha Technologies (M) Sdn Bhd (2057536-M) Information Communication Technologies (M) Sdn Bhd (640944-K-M) Digit Innovation Technologies (M) Sdn Bhd (646972-U)

No, 7 Jalan TPP 1/15, Taman Industri Puchong TEL Batu 12, Jalan Puchong, 47100 Puchong FAX Selangor, Malaysia WEB