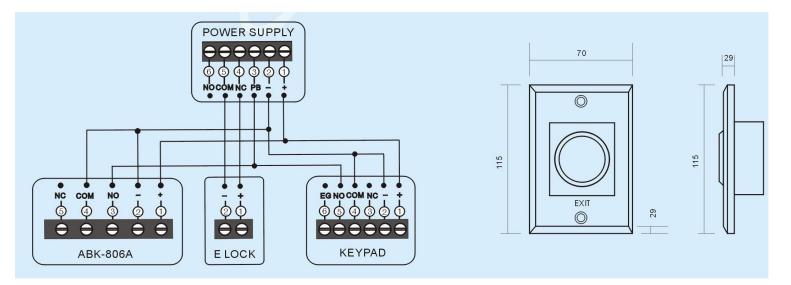

## Wiring Diagram

## Dimension

Kyodensha Technologies (M) Sdn Bhd (2057536-M) Information Communication Technologies (M) Sdn Bhd (640944-K-M) Digit Innovation Technologies (M) Sdn Bhd (646972-U)

No, 7 Jalan TPP 1/15, Taman Industri Puchong TEL Batu 12, Jalan Puchong, 47100 Puchong FAX Selangor, Malaysia WEB