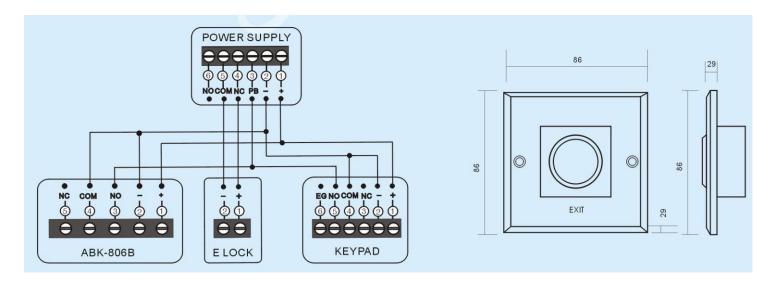

# **Wiring Diagram**

## **Dimension**

Kyodensha Technologies (M) Sdn Bhd (2057536-M) Information Communication Technologies (M) Sdn Bhd (640944-K-M) Digit Innovation Technologies (M) Sdn Bhd (646972-U)

No, 7 Jalan TPP 1/15, Taman Industri Puchong Batu 12, Jalan Puchong, 47100 Puchong Selangor, Malaysia +603 8061 4589 +603 8061 3201 +603 8944 1715