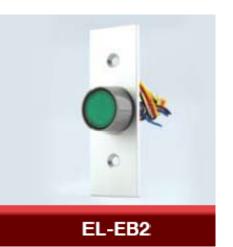

## **Description:**

The EL-EB2 switch is designed with illuminated indication device. Narrow type exterior design.

## **Specification:**

- Illuminated switch
- Narrow style
- Single pole, double throw, double break switching mechanism
- Contact Rating: 4A 125V AC, 2A 250V AC
- Illumination Lamp: 60 V/ 1.2 W max.
- Dimension: 102 mm x 35 mm x 22.2 mm