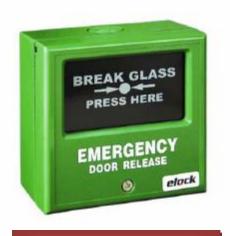

## **Features**

**Emergency Break Glass EL-EB4** series is equipped with single pole change over contacts from N/C to N/O

It is normally used to override electrical locking / release devices in case of emergency.

- · Convenient testing with reset key
- Can be surface or flush mounted
- Dimension: 87mm W x 87mm H x 52mm D
- Safety Approval : CE