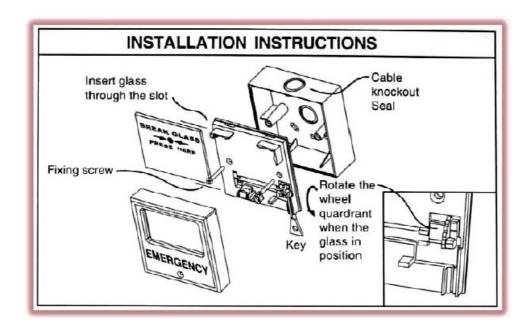

- · Convenient testing with reset key
- Can be surface or flush mounted
- Dimension: 87mm W x 87mm H x 52mm D
- Safety Approval : CE