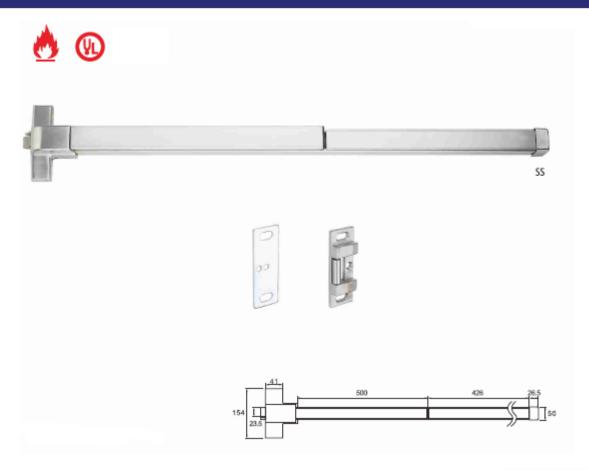

## EL-F3200-A Fire rated Exit Device, Rim Type, Single Leaf Door

- Type: Rim type, Half length
- Material: Heavy gauge steel or 304 stainless steel
- Length: 1045MM as a standard
- Color: Alum as a standard
- Accommodates wood and metal doors with thru bolts standard
- Match with outside access device like cylinder, trim and lever
- Apply to door for fire protection, smoke ventilation
- Apply to single leaf door
- UL/UL listed for "Fire exit hardware" labeled for rating up to and including 3 hours
- Endurance test, over 500,000 times keep good performance
- Surface mounted for ease of installation