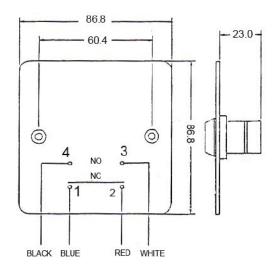

## **Specification**

- 2 position Removable Key, single pole
- Flush Stainless Steel face plate
- Lock Housing: Zinc Alloy Die-casted, chrome plated
- Cylinder: 7 pin constructed, Zinc Alloy Die-casted
- Tubular key Nickel plated
- Contact Rating: 4A 125VAC, 2A 250VAC
- CE approved.
- Dimension: 86.8mm(L) x 86.8mm(W) x 23mm(H)

## **Technical Information**

- N/C Normally Closed: Connection between blue & red wired for normally closed.
- N/O Normally Open: Connection between black & white wired for normally open

Kyodensha Technologies (M) Sdn Bhd (2057536-M) Information Communication Technologies (M) Sdn Bhd (640944-K-M) Digit Innovation Technologies (M) Sdn Bhd (646972-U)