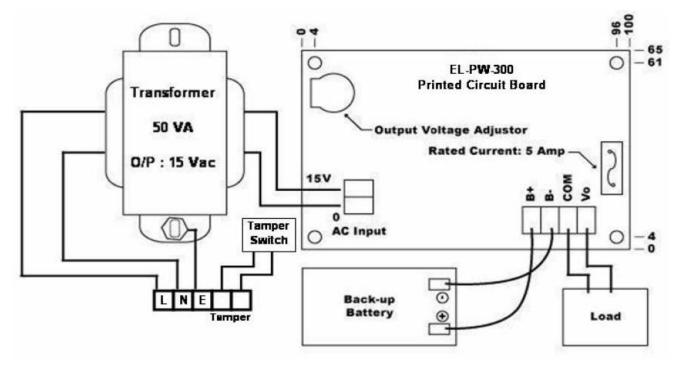

## Back Up DC Power Supply System Diagram

Kyodensha Technologies (M) Sdn Bhd (2057536-M) Information Communication Technologies (M) Sdn Bhd (640944-K-M) Digit Innovation Technologies (M) Sdn Bhd (646972-U)