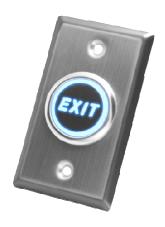

EL-S50LC series button is casted by 304 stainless steel with drawing panel processing. It is elegant style with long time usage.

## **Specification:**

| Parameter          | Description                                |
|--------------------|--------------------------------------------|
| Dimension          | 86 x 50 x 29 (mm)                          |
| Standard Structure | Stainless Steel Panel, Steel Button        |
| Panel Material     | 304 Stainless Steel, Wire Drawing Finished |
| Contact Rating     | 3A@36VDC Max                               |
| Output Contact     | NO/NC/COM                                  |
| Mechanical Life    | 500,000 Tested                             |
| Certification      | CE Approved                                |
| Operating Tempure  | 10°C ~ 55°C                                |
| Weight             | 140g                                       |