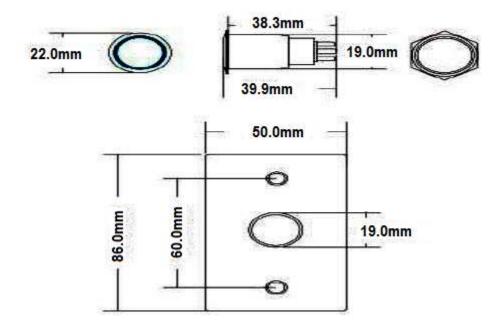

## **Specification:**

| Parameter          | Description                                |
|--------------------|--------------------------------------------|
| Dimension          | 86 x 50 x 29 (mm)                          |
| Standard Structure | Stainless Steel Panel, Steel Button        |
| Panel Material     | 304 Stainless Steel, Wire Drawing Finished |
| Contact Rating     | 3A@36VDC Max                               |
| Output Contact     | NO/NC/COM                                  |
| Mechanical Life    | 500,000 Tested                             |
| Certification      | CE Approved                                |
| Operating Tempure  | 10°C ~ 55°C                                |
| Weight             | 140g                                       |

## **Technical Information:**

KYODENSHA TECHNOLOGIES (M) SDN BHD (2057534-M) DIGIT INNOVATION TECHNOLOGIES (M) SDN BHD (444972-U)

No.12A, Jalan PPU3A, Pusat Teknologi Sinar Puchong 47150 Puchong Selangor, Malaysia Tel: +603-8066 4636 / +603-8051 5788 Fax: +603-8051 4919 / +603-8066 4576 Web: www.elock2u.net Email: enquiry@elock2u.net