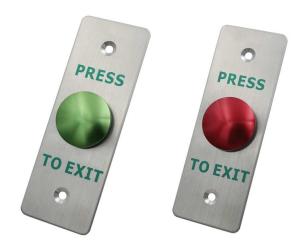

EL-S840M series button is casted by 304 stainless steel with drawing panel processing. It is elegant style with long time usage.