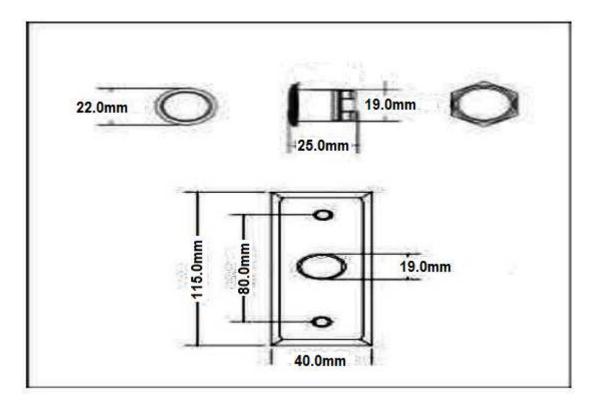

## **Specification:**

| Parameter          | Description                                |
|--------------------|--------------------------------------------|
| Dimension          | 115 x 40 x 25 (mm)                         |
| Standard Structure | Stainless Steel Panel, Steel Button        |
| Panel Material     | 304 Stainless Steel, Wire Drawing Finished |
| Contact Rating     | 3A@36VDC Max                               |
| Output Contact     | NO/COM                                     |
| Mechanical Life    | 500,000 Tested                             |
| Certification      | CE Approved                                |
| Operating Tempure  | 10°C ~ 55°C                                |
| Weight             | 112g                                       |