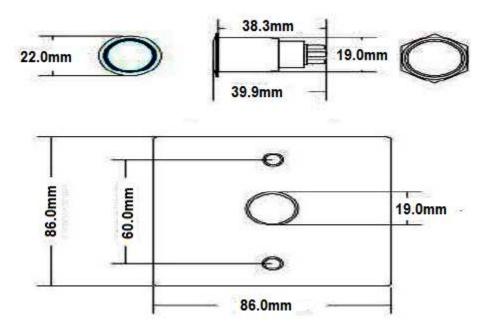

## **Specification:**

| Parameter          | Description                                |
|--------------------|--------------------------------------------|
| Dimension          | 86 x 86 x 29 (mm)                          |
| Standard Structure | Stainless Steel Panel, Steel Button        |
| Panel Material     | 304 Stainless Steel, Wire Drawing Finished |
| Contact Rating     | 3A@36VDC Max                               |
| Output Contact     | NO/NC/COM                                  |
| Mechanical Life    | 500,000 Tested                             |
| Certification      | CE Approved                                |
| Operating Tempure  | 10°C ~ 55°C                                |
| Weight             | 150g                                       |