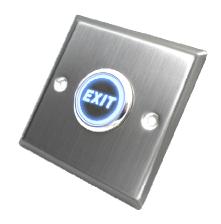

EL-S86LC series button is casted by 304 stainless steel with drawing panel processing. It is elegant style with long time usage.

## **Specification:**

| Parameter          | Description                                |
|--------------------|--------------------------------------------|
| Dimension          | 86 x 86 x 29 (mm)                          |
| Standard Structure | Stainless Steel Panel, Steel Button        |
| Panel Material     | 304 Stainless Steel, Wire Drawing Finished |
| Contact Rating     | 3A@36VDC Max                               |
| Output Contact     | NO/NC/COM                                  |
| Mechanical Life    | 500,000 Tested                             |
| Certification      | CE Approved                                |
| Operating Tempure  | 10°C ~ 55°C                                |
| Weight             | 150g                                       |