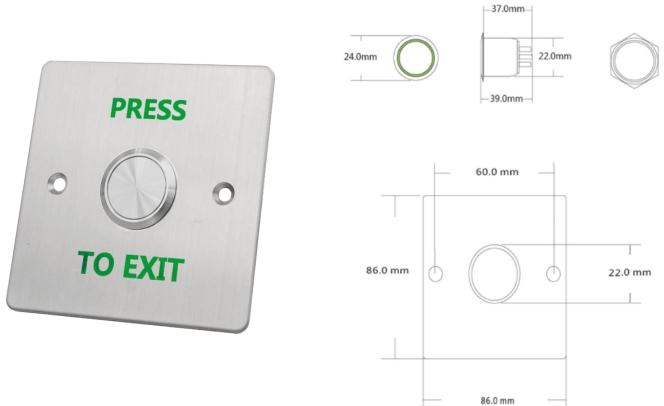

## **Product Features:**

EL-S886D2S button is casted by stainless steel with drawing panel processing. It is elegant style with long time usage.

## **Specification:**

| parameter             | Description                                |
|-----------------------|--------------------------------------------|
| Dimension             | 86*86*35mm                                 |
| Standard Structure    | Stainless Steel Panel, Steel Button        |
| Panel Material        | 304 Stainless Steel, Wire Drawing Finished |
| Current               | 3A@36VDC Max                               |
| Output Contact        | NO/NC/COM/Light                            |
| Mechanical Life       | 500,000 tested                             |
| Operating Temperature | 10 - 55℃ (14-131F)                         |
| Operating Humidity    | 0-95% (non-condensing)                     |
| Weight                | 0.12kg                                     |