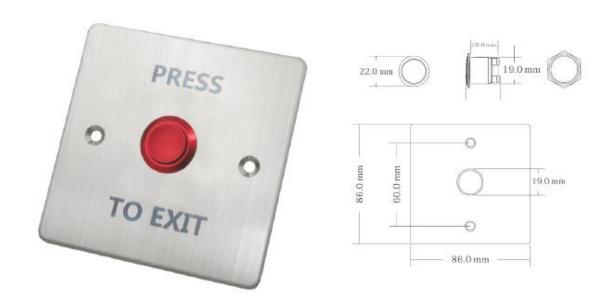

## **Product Features:**

EL-S886R is casted by 304 stainless steel with drawing panel processing. Using in emergency situations. It is elegant style with long time usage.

## **Specification:**

| parameter             | Description                      |
|-----------------------|----------------------------------|
| Dimension             | 86*86*20mm                       |
| Standard Structure    | Stainless Steel Panel, Stainless |
|                       | Steel switch                     |
| Panel Material        | 304 Stainless Steel              |
| Current               | 3A@36VDC Max                     |
| Output Contact        | NO/COM                           |
| Optional Accessories  | M86                              |
| Mechanical Life       | 500,000 tested                   |
| Operating Temperature | 10-55°C (14-131F)                |
| Operating Humidity    | 0-95% (non-condensing)           |
| Weight                | 0.15kg                           |