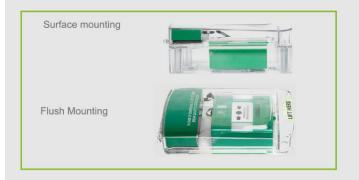

## **Product Detail:**

Customer can choose both Flush mounting and Surface mounting.

It can fit most installation situation.

Reserved Hole for Protection seal. No need to drill the cover for seal. We consider every point for you