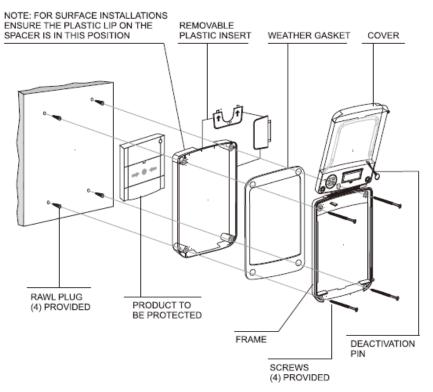

## **Product Detail:**

Customer can choose both Flush mounting and Surface mounting.

It can fit most installation situation.

Reserved Hole for Protection seal. No need to drill the cover for seal. We consider every point for you

## Installation:

Kyodensha Technologies (M) Sdn Bhd (2057536-M) Digit Innovation Technologies (M) Sdn Bhd (646972-U)

No. 12A Jalan PPU3A, Pusat Teknologi Sinar Puchong 47150 Puchong Selangor, Malaysia

+603-8066 4636 +603-8051 5788 FAX WEB +603-8051 4919 www.elock2u.net