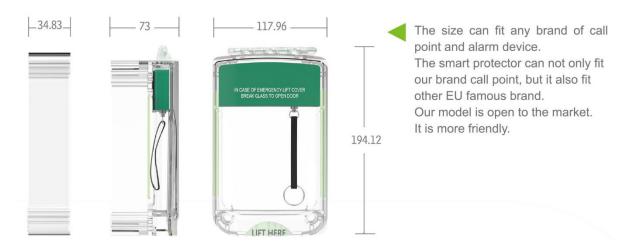

The Smart Protector product is High transparent poly-carbonate material protection cover with Innovative design.

The Smart Protector product could be used with most the Manual Call Point, Exit Button and Emergency button products on the market. Suitable for any brand devices with