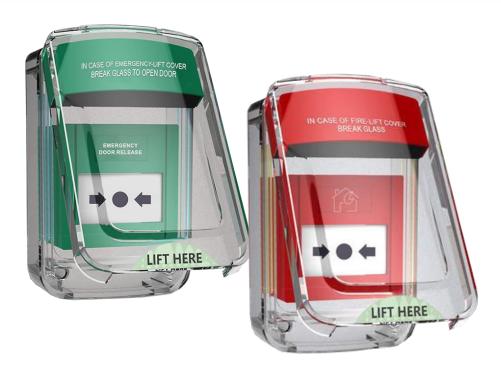

## Introduction:

The Smart Protector product is an advanced protective cover that designed by UK. The Origin intention is to reduce the misuse and abuse of alarm devices to cut down the unnecessary labor costs and other consumptions coming rom end users. Could be used in places like Malls, Hotels, Metro Station and Apartments where people flow large, prone to fire, security products false alarm and abuse.

The Smart Protector product is High transparent poly-carbonate material protection cover with Innovative design.

The Smart Protector product could be used with most the Manual Call Point, Exit Button and Emergency button products on the market. Suitable for any brand devices with

Product will come with **GREEN** and **RED** shell to meet difference color requirement

Kyodensha Technologies (M) Sdn Bhd (2057536-M) Digit Innovation Technologies (M) Sdn Bhd (646972-U)

enquiry@elock2u.net