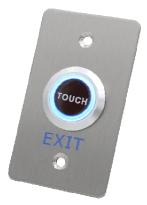

## EL-ST850

EL-ST850 series button is casted by 304 stainless steel with drawing panel processing. It is elegant style with long time usage.