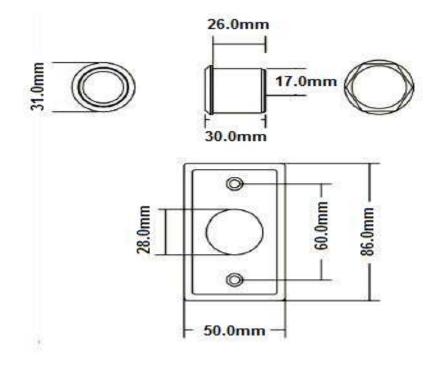

## **Specification :**

| Parameter          | Description                                |
|--------------------|--------------------------------------------|
| Dimension          | 86 x 50 x 25 (mm)                          |
| Standard Structure | Stainless Steel Panel, Steel Button        |
| Panel Material     | 304 Stainless Steel, Wire Drawing Finished |
| Contact Rating     | 3A@36VDC Max                               |
| Output Contact     | NO/NC/COM                                  |
| Mechanical Life    | 500,000 Tested                             |
| Certification      | CE Approved                                |
| Operating Tempure  | 10°C ~ 55°C                                |
| Weight             | 110g                                       |

## **Technical Information :**

KYODENSHA TECHNOLOGIES (M) SDN BHD (2057536-M) DIGIT INNOVATION TECHNOLOGIES (M) SDN BHD (646972-U)

No.12A, Jalan PPU3A, Pusat Teknologi Sinar Puchong 47150 Puchong Selangor, Malaysia Tel : +603-8066 4636 / +603-8051 5788 Fax : +603-8051 4919 / +603-8066 4576 Web : www.elock2u.net Email : enquiry@elock2u.net