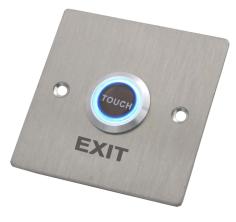

## EL-ST886A

EL-ST886A series button is ccastedy 304 stainless steel with drawing panel processing. It is elegant style with long time usage.