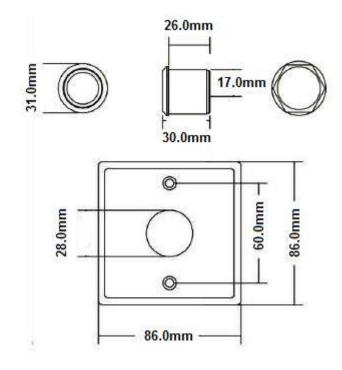

## Specification :

| Parameter          | Description                                |
|--------------------|--------------------------------------------|
| Dimension          | 86 x 86 x 25 (mm)                          |
| Standard Structure | Stainless Steel Panel, Steel Button        |
| Panel Material     | 304 Stainless Steel, Wire Drawing Finished |
| Contact Rating     | 3A@36VDC Max                               |
| Output Contact     | NO/NC/COM                                  |
| Mechanical Life    | 500,000 Tested                             |
| Certification      | CE Approved                                |
| Operating Tempure  | 10°C ~ 55°C                                |
| Weight             | 120g                                       |