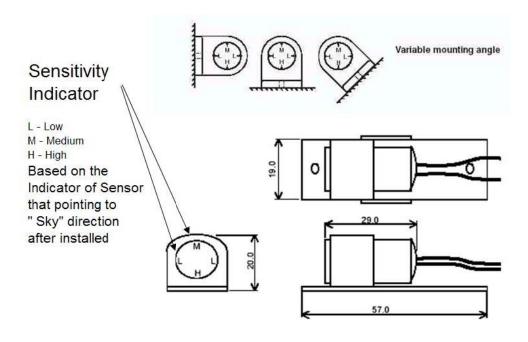

## **User Guide: Sensitivity Indicator**

TEL

FAX WEB

**EMAIL** 

Kyodensha Technologies (M) Sdn Bhd (2057536-M)
Information Communication Technologies (M) Sdn Bhd (640844-K-M)
Digit Innovation Technologies (M) Sdn Bhd (640872-U)