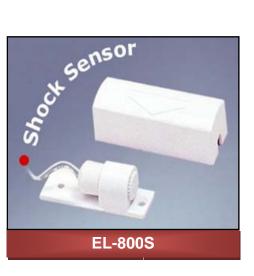

## **Features**

elock EL-800S Shock Sensor offers high quality sensor by Gold Plated Contact and designed in miniature size which eases for installation.

## **Specification**

- 24ct gold plated internal contact
- Sensitivity adjustable from High to Low
- Suitable for most security system
- Contact Type N.C. Contact
- ISO 9000 certified Manufacturer
- Dimension : 60(L) X 22(W) X 22(D) mm
- Safety approvals : CE