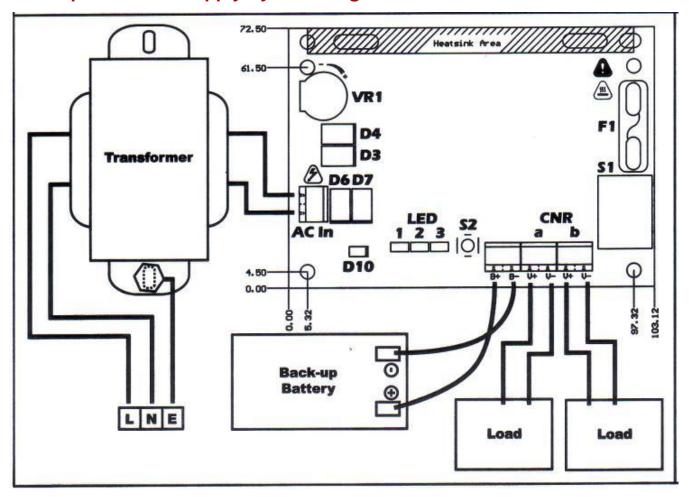

## **Back Up DC Power Supply System Diagram**

Kyodensha Technologies (M) Sdn Bhd (2057536-M) Information Communication Technologies (M) Sdn Bhd (640944-K-M) Digit Innovation Technologies (M) Sdn Bhd (646972-U)