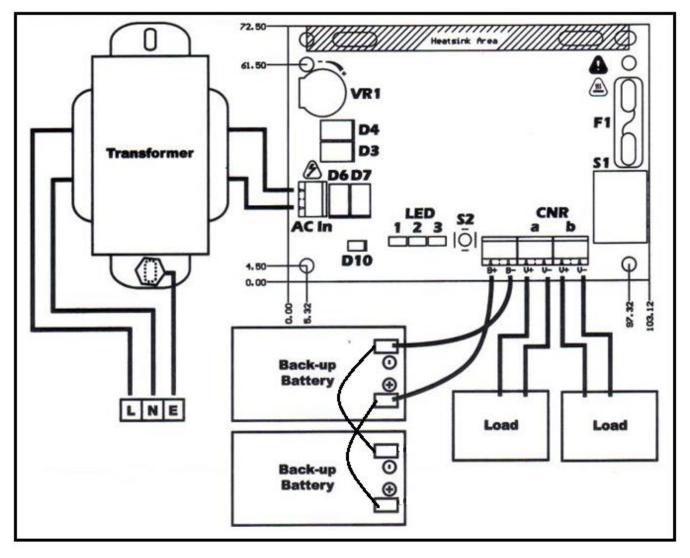

## Back Up DC Power Supply System Diagram

Kyodensha Technologies (M) Sdn Bhd (2057536-M) Information Communication Technologies (M) Sdn Bhd (640944-K-M) Digit Innovation Technologies (M) Sdn Bhd (646972-U)