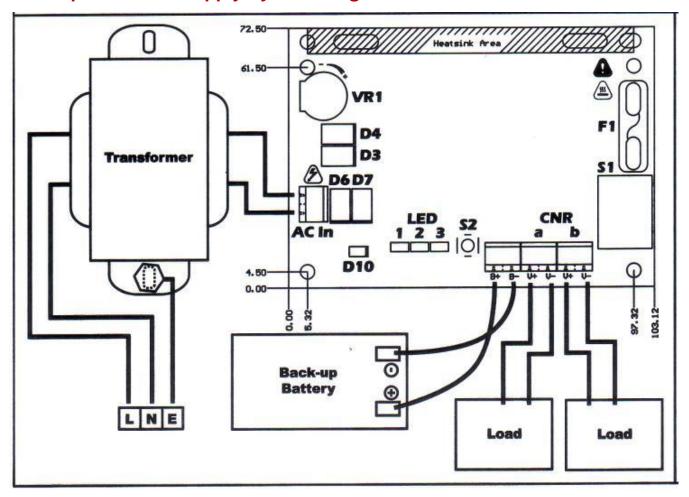

## **Back Up DC Power Supply System Diagram**

Kyodensha Technologies (M) Sdn Bhd (2057536-M) Information Communication Technologies (M) Sdn Bhd (640944-K-M) Digit Innovation Technologies (M) Sdn Bhd (646972-U)