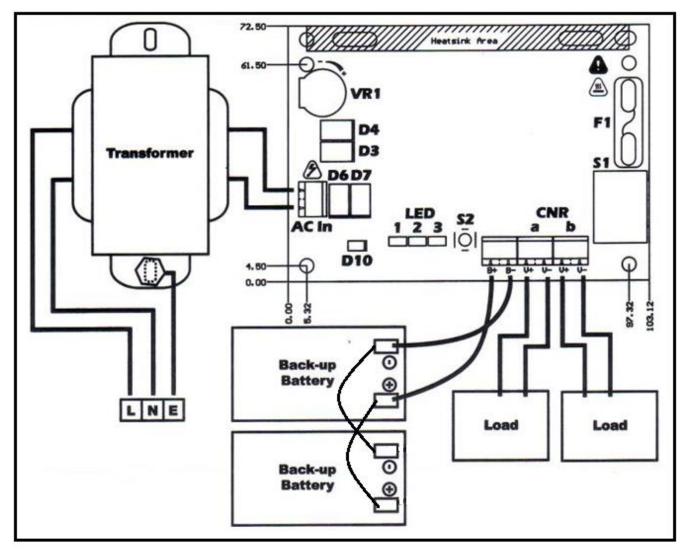

## Back Up DC Power Supply System Diagram

Kyodensha Technologies (M) Sdn Bhd (2057536-M) Information Communication Technologies (M) Sdn Bhd (640944-K-M) Digit Innovation Technologies (M) Sdn Bhd (646972-U)