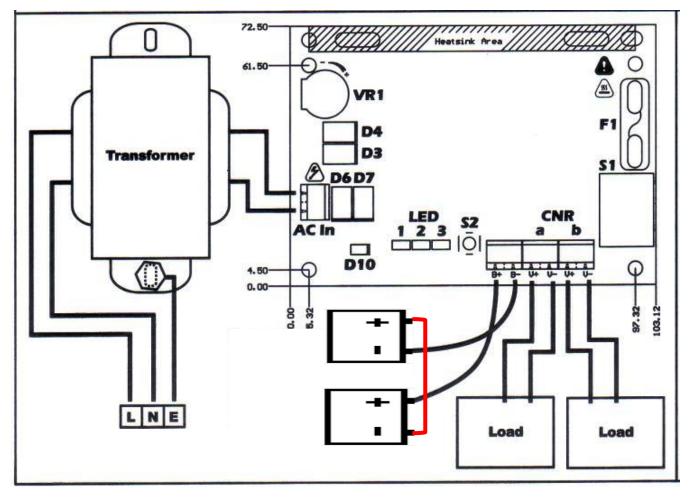

## Back Up DC Power Supply System Diagram

Kyodensha Technologies (M) Sdn Bhd (2057536-M) Information Communication Technologies (M) Sdn Bhd (640944-K-M) Digit Innovation Technologies (M) Sdn Bhd (646972-U)