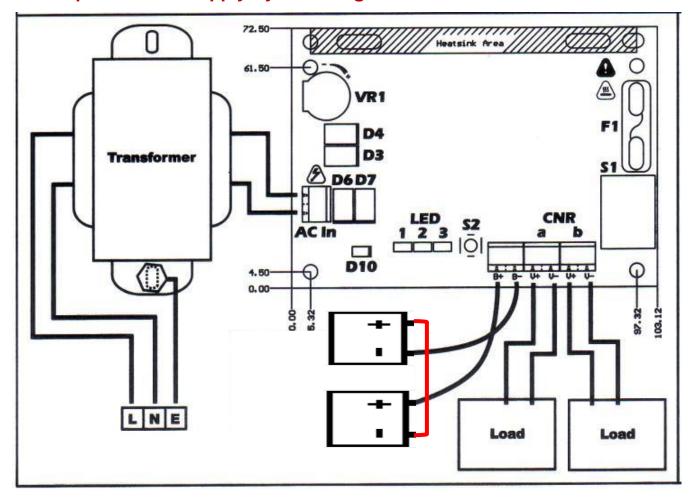

## **Back Up DC Power Supply System Diagram**

Kyodensha Technologies (M) Sdn Bhd (2057536-M) Information Communication Technologies (M) Sdn Bhd (640944-K-M) Digit Innovation Technologies (M) Sdn Bhd (646972-U)