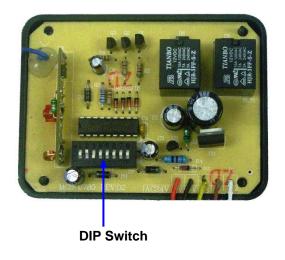

Standard Package: 1 unit of Receiver come with 1 unit of Transmitters

**Note! :** Adjust DIP switch setting from Transmitter to match with the DIP setting from Receiver

\*\* Caution : Please do not cover the received unit with any concrete or metallic objects. It will reduce the device's receiving effect

Adjust DIP switch setting from Transmitter to match with the DIP setting from Receiver