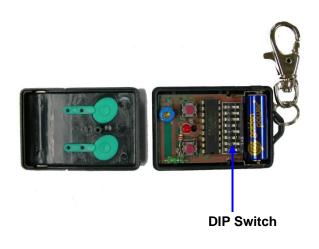

Standard Package: 1 unit of Receiver come with 1 unit of Transmitters

**Note! :** Adjust DIP switch setting from Transmitter to match with the DIP setting from Receiver

\*\* Caution : Please do not cover the received unit with any concrete or metallic objects. It will reduce the device's receiving effect

Adjust DIP switch setting from Transmitter to match with the DIP setting from Receiver