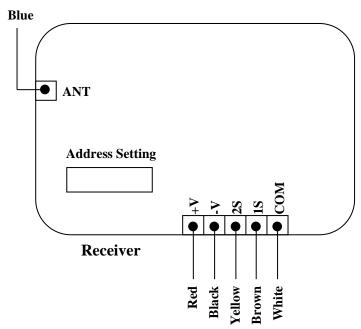

## **Wired Connection:**

| Color Code | Name | Description    |
|------------|------|----------------|
| Red        | +V   | +24VAC/+12VDC  |
| Black      | -V   | Common Ground  |
| Brown      | 1S   | Channel 1      |
| Yellow     | 2S   | Channel 2      |
| White      | COM  | Channel Common |
| Blue       | ANT  | Antenna        |