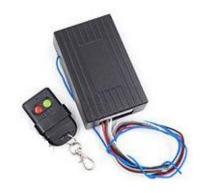

Standard Package: 1 unit of Receiver come with 1 unit of Transmitters

**Note! :** Adjust DIP switch setting from Transmitter to match with the DIP setting from Receiver