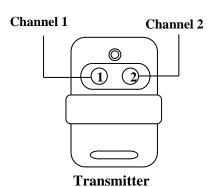

## **Wired Connection:**

| Color Code | Name | Description    |
|------------|------|----------------|
| Red        | +V   | +24VAC/+12VDC  |
| Black      | -V   | Common Ground  |
| Brown      | 1S   | Channel 1      |
| Yellow     | 2S   | Channel 2      |
| White      | COM  | Channel Common |
| Blue       | ANT  | Antenna        |