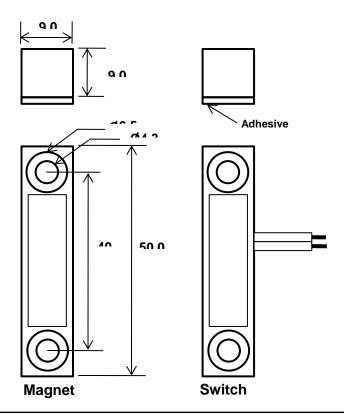

## **Specification**

- Maximum Contact Rating :- 100VDC 0.5A 10W
- Wide Gap : 1 1/4" ( 31 mm ) Wide Gap Closed Loop
- Dimension : (50 L x 10 W x 10 D) mm
- Safety Approval:- CE
- ISO 9000 certified Manufacturer

## **User Guide: Product Dimension**

Kyodensha Technologies (M) Sdn Bhd (2057536-M) Information Communication Technologies (M) Sdn Bhd (640944-K-M) Digit Innovation Technologies (M) Sdn Bhd (646972-U)

TEL