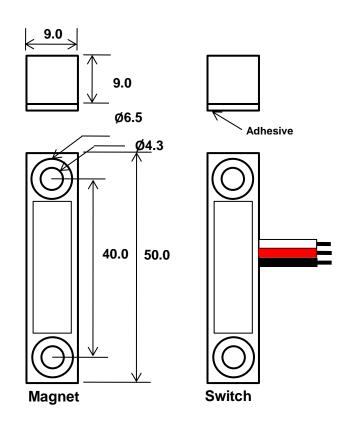

## **Specification**

Maximum Contact Rating :- 100VDC 0.5A 10W

Wide Gap: 0.98" (25 mm)Loop Type: Open or Closed

Reed Form: SPDT

Dimension : (50 L x 10 W x 10 D) mm

Safety Approval:- CE

ISO 9000 certified Manufacturer

Electrical Specification:

Voltage: 100 V AC/DC max.

Current: 0.5 A max. Power: 5 W max.

**User Guide: Product Dimension** 

Kyodensha Technologies (M) Sdn Bhd (2057536-M) Information Communication Technologies (M) Sdn Bhd (640944-K-M) Digit Innovation Technologies (M) Sdn Bhd (646972-U)