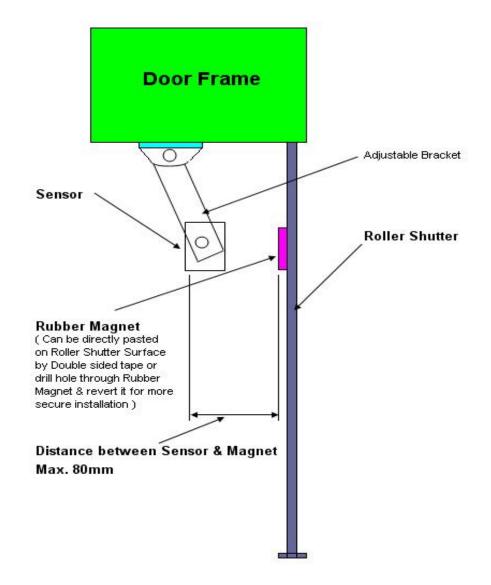

## **Features**

**EL-810R Roller Shutter Sensor** offers High Grade Magnet and provides adjustable bracket for installation.

## **Specification**

- Adjustable Bracket for flexible mounting
- Sensitivity width up to 90 mm
- Double Magnet system for best reliability
- Wire concealed in specially designed
- plastic housing for best protection
- Suitable for most security system
- Maximum Contact Rating :-
- 100VDC 0.5A 10W
- Safety Approved:- CE
- Dimension :- Magnet : 100(L) x 30(W) x 5.5(D) mm