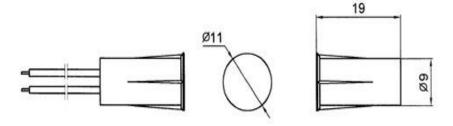

## **Specification**

- Maximum Contact Rating: 100VDC 0.5A 10W
- Wide Gap up to: 3/4" (20 mm) with Rare Earth Magnet designed for wooden door
- Dimension (mm): (19 L x 9.5 Dia) mm
- Safety approvals :- CE
- Electrical Specification:

## **User Guide: Product Dimension**

TEL

FAX

**WEB** 

**EMAIL** 

Kyodensha Technologies (M) Sdn Bhd (2057536-M) Information Communication Technologies (M) Sdn Bhd (640944-K-M) Digit Innovation Technologies (M) Sdn Bhd (646972-U)