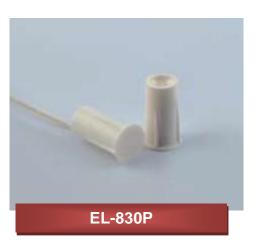

## **Features**

*EL-830P 3/8" Press Fit Door Contacts* offers with high quality door contact with high grade magnet and designed in miniature size which ease for installation.

- Designed specifically for wooden door installation with self-locking housing
- 3/8" diameter press to fit
- Ruthenium Over Gold Reeds
- UL certified PVC Lead Out wire
- UL certified Reed Switch