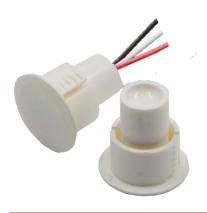

## **Features**

**EL-840PD 3/4" Steel Door Contacts** offers high quality door contact with high grade magnet and designed in miniature size which ease for installation.

- Designed specifically for wooden door and steel door installation with Self-locking housing
- 3/4" diameter press to fit
- Ruthenium Over Gold Reeds
- UL certified PVC Lead Out wire
- UL certified Reed Switch