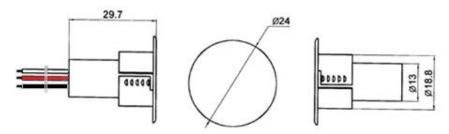

## **User Guide: Product Dimension**

## **Specification**

- Maximum Contact Rating: 100VDC 0.5A 5W
- Wide Gap up to: 1.1" (28 mm) with Rare Earth Magnet designed for steel door
- Loop Type: Open or Closed
- Reed Form: SPDT
- Dimension (mm): (30 L x 19 Dia) mm
- Safety approvals : CE
- Electrical Specification: