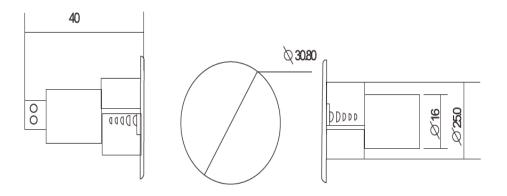

## **Specification :**

| Material             | ABS, White or Brown |
|----------------------|---------------------|
| Max. Voltage/Current | 100V/0.5A           |
| Contact Type         | NC or NO            |
| Gap                  | 30 - 35mm           |
| Mount                | Recessed Mount      |
| Size                 | 30.8mm(D) x 40mm(L) |

## **Product Dimension:**

Kyodensha Technologies (M) Sdn Bhd (2057536-M) Digit Innovation Technologies (M) Sdn Bhd (646972-U)

No. 12A Jalan PPU3A, Pusat Teknologi Sinar Puchong 47150 Puchong Selangor, Malaysia