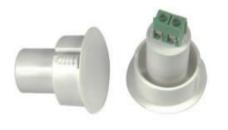

## **Description :**

White color miniature door contact is meant for easy installation. Suitable for most security system.

- Recessed mount with screw
- Recommended for wooden door or windows use