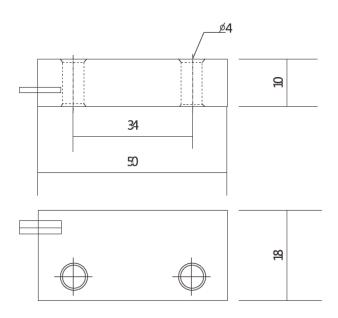

## **Product Dimension:**

Kyodensha Technologies (M) Sdn Bhd (2057536-M) Digit Innovation Technologies (M) Sdn Bhd (646972-U)

No. 12A Jalan PPU3A, Pusat Teknologi Sinar Puchong 47150 Puchong Selangor, Malaysia