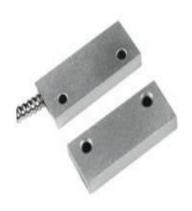

## **Description :**

Zinc alloy housing door contact is meant for easy installation. Suitable for most security system.

- Zinc Alloy Housing •
- Surface mount with screw •
- Recommended for wooden door or windows use

## **Specification:**

| Material             | Zinc Alloy, Silver or Brown |
|----------------------|-----------------------------|
| Max. Voltage/Current | 100V/0.5A                   |
| Contact Type         | NC or NO                    |
| Gap                  | 30 - 40mm                   |
| Mount                | Surface Mount               |
| Size                 | 50mm(L) x 18mm(W) x 10mm(H) |