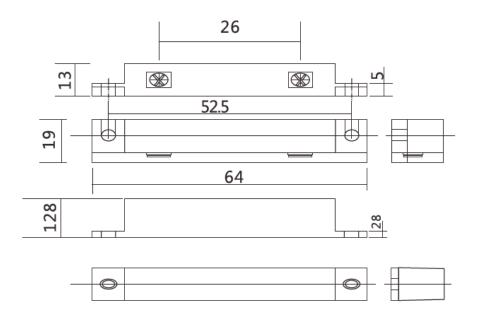

## **Product Dimension:**

Kyodensha Technologies (M) Sdn Bhd (2057536-M) Digit Innovation Technologies (M) Sdn Bhd (646972-U)

No. 12A Jalan PPU3A, Pusat Teknologi Sinar Puchong 47150 Puchong Selangor, Malaysia