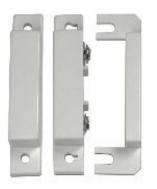

## **Description :**

White color miniature door contact is meant for easy installation. Suitable for most security system.

- Surface mount with screw
- Recommended for wooden door or windows use

## **Specification :**

| Material             | ABS, White or Brown           |
|----------------------|-------------------------------|
| Max. Voltage/Current | 100V/0.5A                     |
| Contact Type         | NC or NO                      |
| Gap                  | 15 - 20mm                     |
| Mount                | Surface Mount                 |
| Size                 | 64mm(L) x 19mm(W) x 12.8mm(H) |