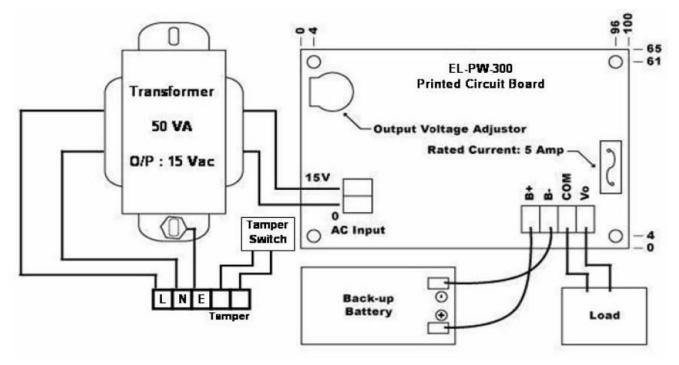

## Back Up DC Power Supply System Diagram

Kyodensha Technologies (M) Sdn Bhd (2057536-M) Digit Innovation Technologies (M) Sdn Bhd (646972-U)

No. 12A Jalan PPU3A, Pusat Teknologi Sinar Puchong 47150 Puchong Selangor, Malaysia