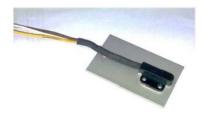

#### **Door Status Sensor**

#### Wire Terminals

| White  | COM |  |
|--------|-----|--|
| Brown  | NO  |  |
| Yellow | NC  |  |

#### Door status Signal

| Terminals      | Door Closed | Door Opened |
|----------------|-------------|-------------|
| White - Brown  | Open        | Close       |
| White - Yellow | Close       | Open        |