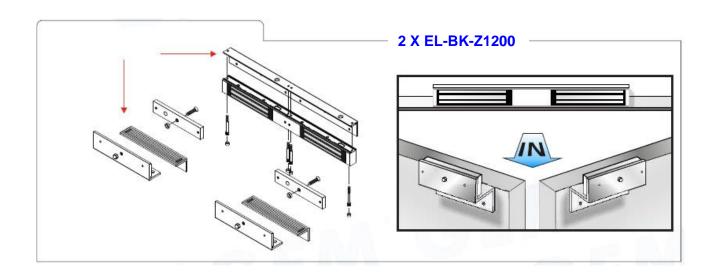

## EL-BKZ (ZL Bracket)

Adjustable "ZL" bracket for inward door application.

Kyodensha Technologies (M) Sdn Bhd (2057536-M) Information Communication Technologies (M) Sdn Bhd (640944-K-M) Digit Innovation Technologies (M) Sdn Bhd (646972-U)

#### ZL Bracket mounting:

- Mounting with " ZL Bracket " for In-swing door application.
- Mounting Procedure :Remove the original "Filler Plate" attached
  to EM Lock, replaced with " Adjustable ZL
  Bracket " set.