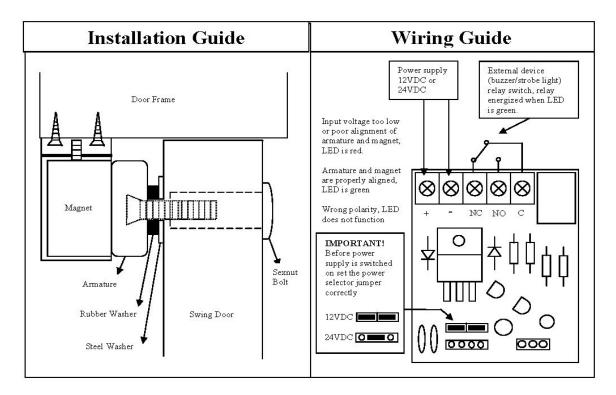

protection
- Fail-Safe type
- Door Status Sensor indicates the doors in an open or close status
- Door status output: SPDT rated: 0.2A/12VDC
- Monitored version, Built-in Bond sensor indicate the locked & unlocked status with visible LED indicator
- Push-off button on armature for instant release
- Dimension : -

Magnet: 265x2(L) X 66(W) X 40(D) mm

Armature Plate: 200(L) X 60(W) X 17(D) mm

#### Door status Signal

| Terminals      | Door Closed | Door Opened |
|----------------|-------------|-------------|
| White - Brown  | Open        | Close       |
| White - Yellow | Close       | Open        |



Kyodensha Technologies (M) Sdn Bhd (2057536-M) Information Communication Technologies (M) Sdn Bhd (640944-K-M) Digit Innovation Technologies (M) Sdn Bhd (646972-U)

TEL

## **User Guide**



# **Optional Brackets**

## EL-BKL ( L Bracket )

Adjustable "L" bracket for outward door when the header is narrow.





Kyodensha Technologies (M) Sdn Bhd (2057536-M) Information Communication Technologies (M) Sdn Bhd (640944-K-M) Digit Innovation Technologies (M) Sdn Bhd (646972-U)

FAX +603 8944 1715 WEB www.elock2u.com EMAIL sales@elock2u.com

TEL

## EL-BKZ (ZL Bracket)

Adjustable "ZL" bracket for inward door application.





Kyodensha Technologies (M) Sdn Bhd (2057536-M) Information Communication Technologies (M) Sdn Bhd (640944-K-M) Digit Innovation Technologies (M) Sdn Bhd (646972-U)

FAX +603 8944 1715 WEB www.elock2u.com EMAIL sales@elock2u.com

TEL

# **Mounting Diagram**

## **Standard Mounting:**

- With Filler Plate attached on top of EM Lock.



### L Bracket Mounting: