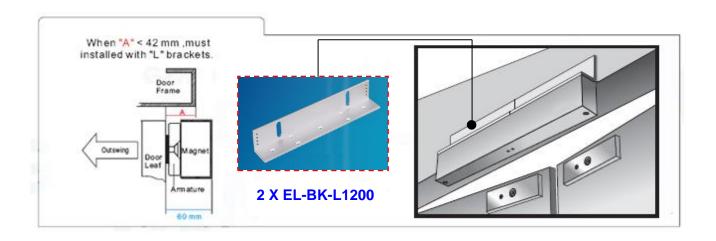

# **Optional Brackets**

## EL-BKL ( L Bracket )

Adjustable "L" bracket for outward door when the header is narrow.

Kyodensha Technologies (M) Sdn Bhd (2057536-M) Information Communication Technologies (M) Sdn Bhd (640944-K-M) Digit Innovation Technologies (M) Sdn Bhd (646972-U)

### L Bracket Mounting:

- Mounting with "Adjustable L Bracket" when Door frame is narrow.
- Mounting Procedure : Remove the original "Filler Plate" attached to EM Lock, replaced with " Adjustable L Bracket " set.