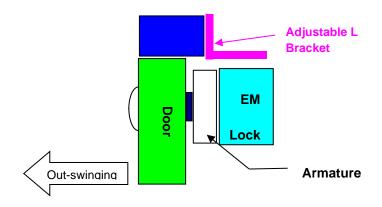

## EL-BKL ( L Bracket )

Adjustable "L" bracket for outward door when the header is narrow.

Kyodensha Technologies (M) Sdn Bhd (2057536-M) Information Communication Technologies (M) Sdn Bhd (640944-K-M) Digit Innovation Technologies (M) Sdn Bhd (646972-U)

### L Bracket Mounting:

- Mounting with "Adjustable L Bracket" when Door frame is narrow.
- Mounting Procedure : Remove the original "Filler Plate" attached to EM Lock, replaced with " Adjustable L Bracket " set.