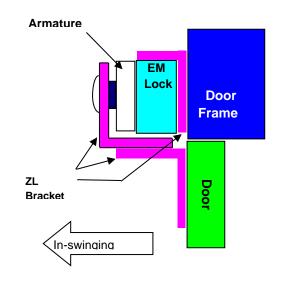

## EL-BKZ (ZL Bracket)

Adjustable "ZL" bracket for inward door application.

Kyodensha Technologies (M) Sdn Bhd (2057536-M) Information Communication Technologies (M) Sdn Bhd (640944-K-M) Digit Innovation Technologies (M) Sdn Bhd (646972-U)

#### ZL Bracket mounting:

- Mounting with " ZL Bracket " for In-swing door application.
- Mounting Procedure :Remove the original "Filler Plate" attached
  to EM Lock, replaced with " Adjustable ZL
  Bracket " set.