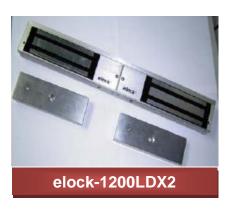

#### **Features**

**elock-1200LDX2 Series** electromagnetic locks offer cost effective solution with easy installation & suitable for variety of application. It has no moving parts thus keeping maintenance to a minimum.

# **Specification**

- 2X1200lbs holding force ( Double Magnets )
- Specially designed for double leaf doors
- Dual voltage 12 & 24 Vdc
- Current drawn 2 X (500mA / 250mA)
- MOV surge protection
- Fail-Safe type
- Door Status Sensor indicates the doors in an open or close status
- Door status output: SPDT rated: 0.2A/12VDC
- Monitored version, Built-in Bond sensor indicate the locked & unlocked status with visible LED indicator
- Push-off button on armature for instant release
- Dimension : -

Magnet: 265x2(L) X 66(W) X 40(D) mm

Armature Plate: 200(L) X 60(W) X 17(D) mm