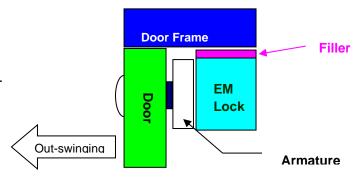

TEL

## **User Guide**



# **Optional Brackets**

## EL-BKL ( L Bracket )

Adjustable "L" bracket for outward door when the header is narrow.





Kyodensha Technologies (M) Sdn Bhd (2057536-M) Information Communication Technologies (M) Sdn Bhd (640944-K-M) Digit Innovation Technologies (M) Sdn Bhd (646972-U)

FAX +603 8944 1715 WEB www.elock2u.com EMAIL sales@elock2u.com

TEL

## EL-BKZ (ZL Bracket)

Adjustable "ZL" bracket for inward door application.





Kyodensha Technologies (M) Sdn Bhd (2057536-M) Information Communication Technologies (M) Sdn Bhd (640944-K-M) Digit Innovation Technologies (M) Sdn Bhd (646972-U)

FAX +603 8944 1715 WEB www.elock2u.com EMAIL sales@elock2u.com

TEL

# **Mounting Diagram**

## **Standard Mounting:**

- With Filler Plate attached on top of EM Lock.



### L Bracket Mounting:

- Mounting with "Adjustable L Bracket" when Door frame is narrow.
- Mounting Procedure : Remove the original "Filler Plate" attached to EM Lock, replaced with " Adjustable L Bracket " set.



#### ZL Bracket mounting:

- Mounting with " ZL Bracket " for In-swing door application.
- Mounting Procedure :Remove the original "Filler Plate" attached
  to EM Lock, replaced with " Adjustable ZL
  Bracket " set.



TEL

FAX

**WEB** 

**EMAIL** 



Kyodensha Technologies (M) Sdn Bhd (2057536-M) Information Communication Technologies (M) Sdn Bhd (640944-K-M) Digit Innovation Technologies (M) Sdn Bhd (646972-U)

sales@elock2u.com