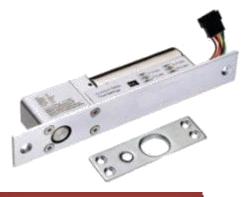

elock-B100

### **Features**

elock-B100 Electric Bolt locks offer a choice of mortice of surface installation application, allows remote access and exit control of wood, aluminium or steel, doors. Works with sliding, single-action, and double-action (swing-through) doors and gates.

## **Specification**

- Power Supply: DC 12V.
- Fail-safe type (Power to lock).
- Door sensor: N.C & N.O
- Operation delay time: 0 sec., 2.5sec., 5sec., 9sec.
- Built-in delayed egress control point
- Operation current : 900mA, Holding current: 360mA
- Dimension :
  - FACE PLATE : 200mm(L) x 32mm(W) x 40cm(D) STRIKE PLATE : 90mm(L) x 26mm(W) x 2mm(D) BOLT : 16mm(Throw) x 15.5mm(Diameter)