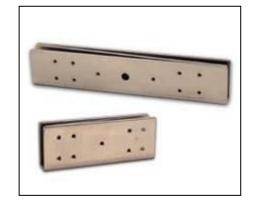

#### EL-BK-G100 (Glass Door Bracket)

- To be used with elock-B100 Bolt Action Lock.
- Suitable for glass (thickness of 9mm-12mm).
- Stainless steel built for durability.
- Rubber plate and steel plate for strong holding
- Dimensions of large glass holder: 90X27X40 (mm).
- Weight: 300g.

#### EL-BK-G201 (Glass Holder)

- To be used with EL-BK-G200 to install elock-B100 Bolt Action lock.
- Suitable for glass (thickness of 9mm-12mm).
- Stainless steel built for durability.
- Rubber plate and steel plate for strong holding.
- Dimensions of large glass holder: 195x46x16 (mm).
- Dimensions of small glass holder: 120.5x46x16 (mm).
- Weight: 1000g.