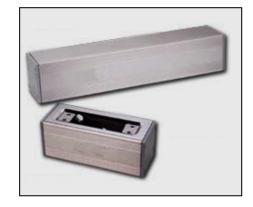

#### EL-BK-G200 (Frameless Glass Door Housing)

- To be used with elock-B100 Bolt Action Lock.
- Suitable for 90° or 180° door.
- Sturdy built for durability.
- Simple installation without drilling any holes.
- To be used with EL-BK-G201 glass holder.
- Dimensions: 230x45x46(mm).
- Weight: 590g.

#### EL-BK-G201 (Glass Holder)

- To be used with EL-BK-G200 to install elock-B100 Bolt Action lock.
- Suitable for glass (thickness of 9mm-12mm).
- Stainless steel built for durability.
- Rubber plate and steel plate for strong holding.
- Dimensions of large glass holder: 195x46x16 (mm).
- Dimensions of small glass holder: 120.5x46x16 (mm).
- Weight: 1000g.