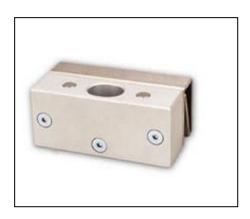

#### EL-BK-G100 (Glass Door Bracket)

- To be used with elock-B100 Bolt Action Lock.
- Suitable for glass (thickness of 9mm-12mm).
- Stainless steel built for durability.
- Rubber plate and steel plate for strong holding
- Dimensions of large glass holder: 90X27X40 (mm).
- Weight: 300g.