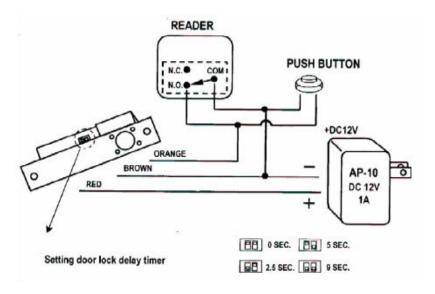

## **User Guide**

Wiring connection :-

**BROWN : GND** RED : + DC12V **ORANGE : PUSH BUTTON** YELLOW : DOOR POSITION SENSOR(N.C.) GREEN : DOOR POSITION SENSOR(COM.) Blue : DOOR POSITION SENSOR(N.O.)