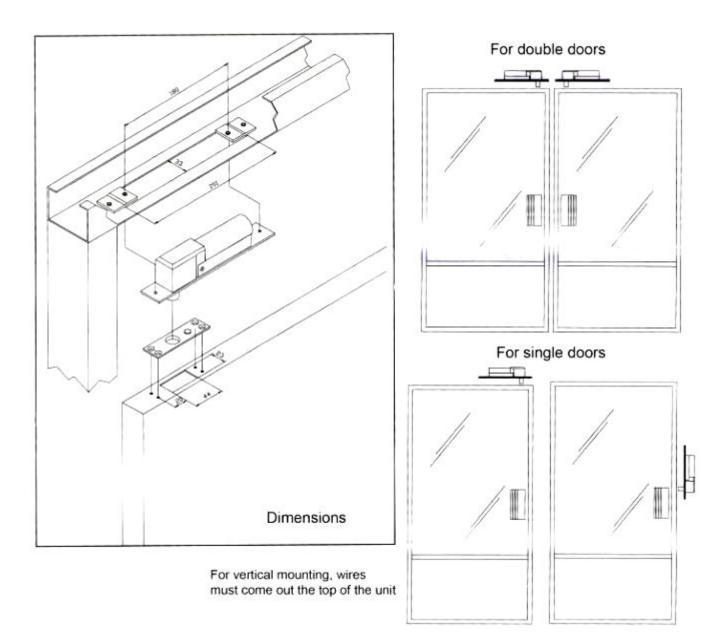

## Installation

Kyodensha Technologies (M) Sdn Bhd (2057536-M) Digit Innovation Technologies (M) Sdn Bhd (646972-U)

No. 12A Jalan PPU3A, Pusat Teknologi Sinar Puchong 47150 Puchong Selangor, Malaysia

| TEL   | +603-8066 4636 +60  |
|-------|---------------------|
| FAX   | +603-8051 4919      |
| WEB   | www.elock2u.net     |
| EMAIL | enquiry@elock2u.net |

## Installation

Kyodensha Technologies (M) Sdn Bhd (2057536-M) Digit Innovation Technologies (M) Sdn Bhd (646972-U)

No. 12A Jalan PPU3A, Pusat Teknologi Sinar Puchong 47150 Puchong Selangor, Malaysia

| TEL   | +603-8066 4636 - |
|-------|------------------|
| FAX   | +603-8051 4919   |
| WEB   | www.elock2u.net  |
| EMAIL | enquiry@elock2u. |