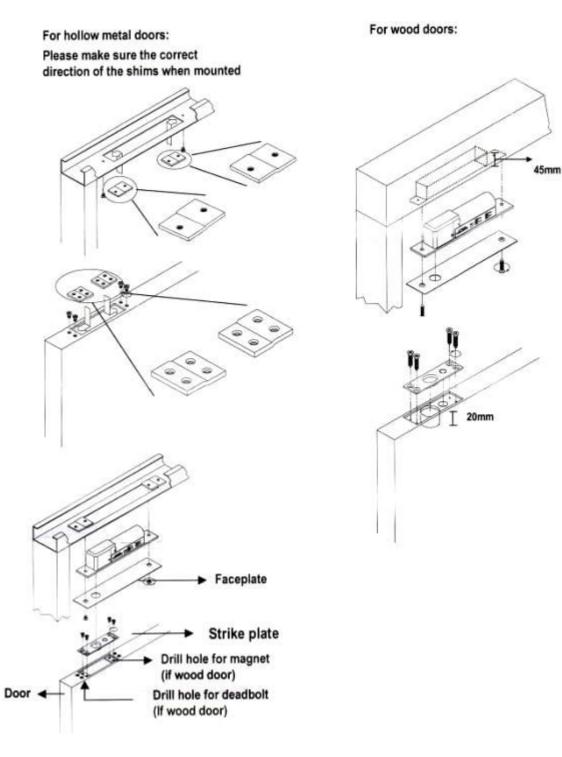

## Installation

Kyodensha Technologies (M) Sdn Bhd (2057536-M) Digit Innovation Technologies (M) Sdn Bhd (646972-U)

No. 12A Jalan PPU3A, Pusat Teknologi Sinar Puchong 47150 Puchong Selangor, Malaysia

| TEL   | +603-8066 4636 +60  |
|-------|---------------------|
| FAX   | +603-8051 4919      |
| WEB   | www.elock2u.net     |
| EMAIL | enquiry@elock2u.net |

## Installation

Kyodensha Technologies (M) Sdn Bhd (2057536-M) Digit Innovation Technologies (M) Sdn Bhd (646972-U)

No. 12A Jalan PPU3A, Pusat Teknologi Sinar Puchong 47150 Puchong Selangor, Malaysia

| TEL   | +603-8066 4636 - |
|-------|------------------|
| FAX   | +603-8051 4919   |
| WEB   | www.elock2u.net  |
| EMAIL | enquiry@elock2u. |