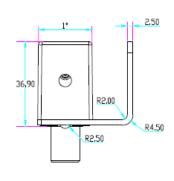

## Installation

#### Steps:

1.Ensure the installation postion, clean the glass surface.

- 2. The thickness of glass door is 10-12mm
- 3. The gap bewteen the down-bracket and electric bolt is: 5-8mm.

Kyodensha Technologies (M) Sdn Bhd (2057536-M) Information Communication Technologies (M) Sdn Bhd (640944-K-M) Digit Innovation Technologies (M) Sdn Bhd (646972-U)