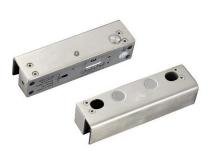

### **Features**

*Elock-B500U* is an all-metal construction electric bolt .specially designed for fully frameless glass doors. The bolt of the lock is made of 304 stainless steel solid bar with 1000kg holding force and anti-burglar design. With the multiple designs of durable magnetic valve, special photoelectric control system, LED Indicator, Door statue signal output contact, ultra-low temperature and power consumption design, anti-intrusion and smart circuit.

# **Specification**

| Feature                | Fail Safe                                         |
|------------------------|---------------------------------------------------|
| Face Plate             | 150Lx40WX37H(mm)                                  |
| Bolt                   | 16(length)*13(diameter)(mm)                       |
| Voltage                | DC12V(DC24V)                                      |
| Start Current          | 960mA                                             |
| Standby Current        | 180mA                                             |
| Solid Bolt             | polishing housing, 1000kg Holding Force           |
| Suitable For           | 12mm Electric Bolt For Fully Frameless Glass Door |
| Signal Output          | Door status Output, NC/COM                        |
| Surface Temp           | Low Temperature                                   |
| Induction Distance     | 8mm                                               |
| Special Designed       | Tested to 500000 operations                       |
| Face place<br>material | Stainless Steel                                   |
| Weight                 | 1.36kg                                            |