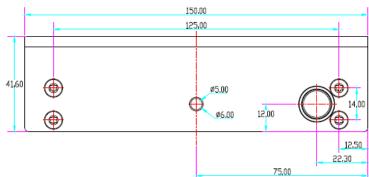

### **Dimension**

# **Specification**

| Feature                | Fail Safe                                         |
|------------------------|---------------------------------------------------|
| Face Plate             | 150Lx40WX37H(mm)                                  |
| Bolt                   | 16(length)*13(diameter)(mm)                       |
| Voltage                | DC12V(DC24V)                                      |
| Start Current          | 960mA                                             |
| Standby Current        | 180mA                                             |
| Solid Bolt             | polishing housing, 1000kg Holding Force           |
| Suitable For           | 12mm Electric Bolt For Fully Frameless Glass Door |
| Signal Output          | Door status Output, NC/COM                        |
| Surface Temp           | Low Temperature                                   |
| Induction Distance     | 8mm                                               |
| Special Designed       | Tested to 500000 operations                       |
| Face place<br>material | Stainless Steel                                   |
| Weight                 | 1.36kg                                            |