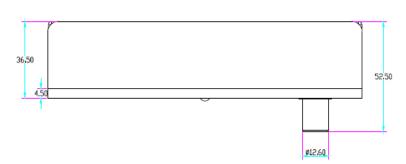

### **Dimension**

# **Specification**

| Feature                | Fail Safe                                         |
|------------------------|---------------------------------------------------|
| Face Plate             | 150Lx40WX37H(mm)                                  |
| Bolt                   | 16(length)*13(diameter)(mm)                       |
| Voltage                | DC12V(DC24V)                                      |
| Start Current          | 960mA                                             |
| Standby Current        | 180mA                                             |
| Solid Bolt             | polishing housing, 1000kg Holding Force           |
| Suitable For           | 12mm Electric Bolt For Fully Frameless Glass Door |
| Signal Output          | Door status Output, NC/COM                        |
| Surface Temp           | Low Temperature                                   |
| Induction Distance     | 8mm                                               |
| Special Designed       | Tested to 500000 operations                       |
| Face place<br>material | Stainless Steel                                   |
| Weight                 | 1.36kg                                            |