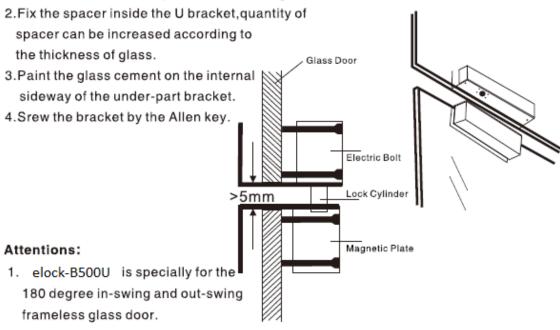

## Installation

#### Steps:

1.Ensure the installation postion, clean the glass surface.

- 2. The thickness of glass door is 10-12mm
- 3. The gap bewteen the down-bracket and electric bolt is: 5-8mm.

Kyodensha Technologies (M) Sdn Bhd (2057536-M) Information Communication Technologies (M) Sdn Bhd (640944-K-M) Digit Innovation Technologies (M) Sdn Bhd (646972-U)