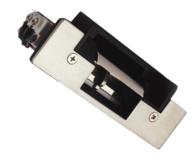

#### **Features**

*elock-230* series electric strike lock offer cost effective solution with easy installation & suitable for variety of application. It is built-in with micro switch that provides door status monitoring capability. All locks come with stainless steel face plate, designed to fit for most of Aluminium, Steel or Brass door application.

### **User Guide – Installation**