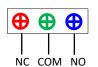

## **User Guide – Door Status Signal**

Door Status Signal (Micro Switch)

| Terminals | Door Closed | Door Opened |
|-----------|-------------|-------------|
| Blue      | NC          | NO          |
| Red       | NO          | NC          |
| Green     | Com         | Com         |