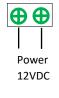

# **Wiring Diagram**

Kyodensha Technologies (M) Sdn Bhd (2057536-M) Information Communication Technologies (M) Sdn Bhd (640944-K-M) Digit Innovation Technologies (M) Sdn Bhd (646972-U)

TEL

### **Specification**

- 12Vdc operation.
- Operation current 190mA
- elock-S230M (Fail-Secure Type)
- elock-S230MF (Fail-Safe Type)
- With Door Status Signal feedback/monitored
- Holding force: 200KG (440lbs)
- Dimension: 124mm(L) x 32mm(W) x 38mm(D)
- Face Plate: Stainless Steel
- Protection Class: IP40
- Safety Approval:- CE
- Electrical Specification:-

Voltage: 12Vdc

Power Consumption: 2.3 watt max.

Current drawn: 170mA / 12VDC (Fail Safe model)

190mA / 12VDC (Fail Secure model)