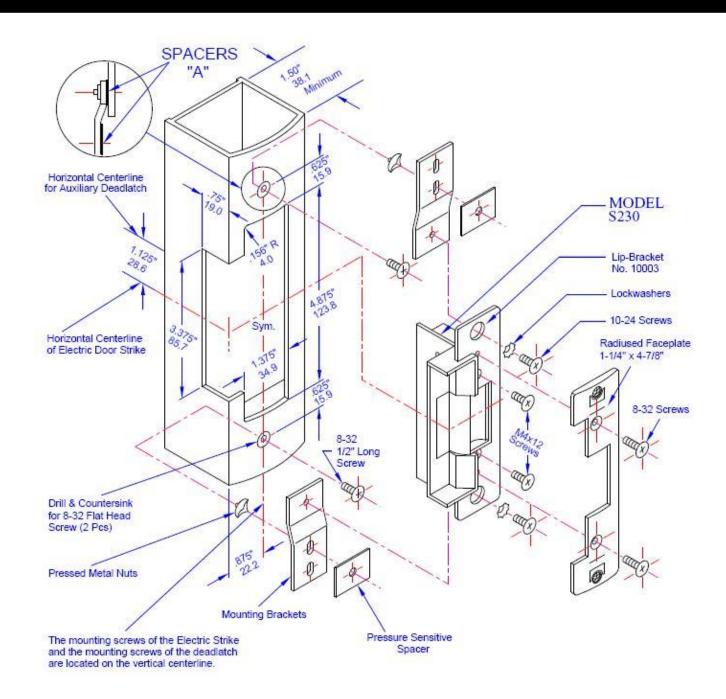

l)

190mA / 12VDC (Fail Secure model)

# **Wiring Diagram**









Kyodensha Technologies (M) Sdn Bhd (2057536-M) Information Communication Technologies (M) Sdn Bhd (640944-K-M) Digit Innovation Technologies (M) Sdn Bhd (646972-U)

TEL

### **User Guide – Installation**



## **User Guide – Door Status Signal**



Door Status Signal (Micro Switch)

| Terminals | Door Closed | Door Opened |
|-----------|-------------|-------------|
| Blue      | NC          | NO          |
| Red       | NO          | NC          |
| Green     | Com         | Com         |



Kyodensha Technologies (M) Sdn Bhd (2057536-M) Information Communication Technologies (M) Sdn Bhd (640944-K-M) Digit Innovation Technologies (M) Sdn Bhd (646972-U)

FAX +603 8944 1715 WEB www.elock2u.com EMAIL sales@elock2u.com

TEL





Kyodensha Technologies (M) Sdn Bhd (2057536-M) Information Communication Technologies (M) Sdn Bhd (640944-K-M) Digit Innovation Technologies (M) Sdn Bhd (646972-U)

No, 7 Jalan TPP 1/15, Taman Industri Puchong Batu 12, Jalan Puchong, 47100 Puchong Selangor, Malaysia +603 8061 4589 +603 8061 3201 +603 8944 1715

FAX +603 8944 1715 WEB www.elock2u.com EMAIL sales@elock2u.com

TEL