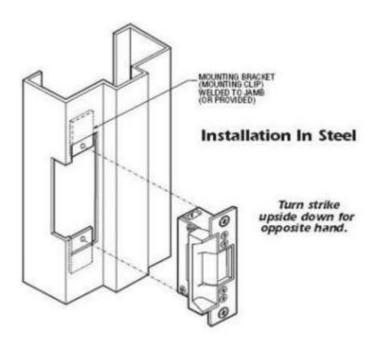

esigned to fit for most of Aluminium, Steel or Brass door application.

### **Specification**

- 12Vdc operation.
- Operation current 190mA
- elock-S230M (Fail-Secure Type)
- elock-S230MF (Fail-Safe Type)
- With Door Status Signal feedback/monitored
- Holding force: 200KG (440lbs)
- Dimension: 124mm(L) x 32mm(W) x 38mm(D)
- Face Plate: Stainless Steel
- Protection Class: IP40
- Safety Approval:- CE
- Electrical Specification:-

Voltage: 12Vdc

Power Consumption: 2.3 watt max.

Current drawn: 170mA / 12VDC (Fail Safe model)

190mA / 12VDC (Fail Secure model)

# **Wiring Diagram**









Kyodensha Technologies (M) Sdn Bhd (2057536-M) Information Communication Technologies (M) Sdn Bhd (640944-K-M) Digit Innovation Technologies (M) Sdn Bhd (646972-U)

TEL

### **User Guide – Installation**



## **User Guide – Door Status Signal**



Door Status Signal (Micro Switch)

| Terminals | Door Closed | Door Opened |
|-----------|-------------|-------------|
| Blue      | NC          | NO          |
| Red       | NO          | NC          |
| Green     | Com         | Com         |



Kyodensha Technologies (M) Sdn Bhd (2057536-M) Information Communication Technologies (M) Sdn Bhd (640944-K-M) Digit Innovation Technologies (M) Sdn Bhd (646972-U)

FAX +603 8944 1715 WEB www.elock2u.com EMAIL sales@elock2u.com

TEL





Kyodensha Technologies (M) Sdn Bhd (2057536-M) Information Communication Technologies (M) Sdn Bhd (640944-K-M) Digit Innovation Technologies (M) Sdn Bhd (646972-U)

No, 7 Jalan TPP 1/15, Taman Industri Puchong Batu 12, Jalan Puchong, 47100 Puchong Selangor, Malaysia +60