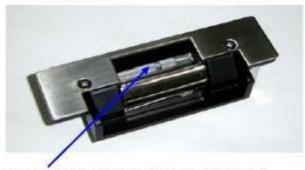

## **User Guide – Door Status Signal**

Door Status Signal (Micro Switch)

| Terminals | Door Closed | Door Opened |
|-----------|-------------|-------------|
| Blue      | NC          | NO          |
| Red       | NO          | NC          |
| Green     | Com         | Com         |