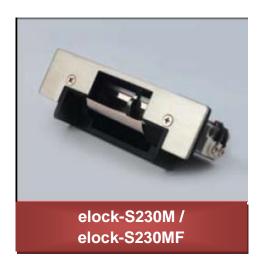

#### **Features**

*elock-230* series electric strike lock offer cost effective solution with easy installation & suitable for variety of application. It is built-in with micro switch that provides door status monitoring capability. All locks come with stainless steel face plate, designed to fit for most of Aluminium, Steel or Brass door application.

### **Specification**

- 12Vdc operation.
- Operation current 190mA
- elock-S230M (Fail-Secure Type)
- elock-S230MF (Fail-Safe Type)
- With Door Status Signal feedback/monitored
- Holding force: 200KG (440lbs)
- Dimension: 124mm(L) x 32mm(W) x 38mm(D)
- Face Plate: Stainless Steel
- Protection Class: IP40
- Safety Approval:- CE
- Electrical Specification:-