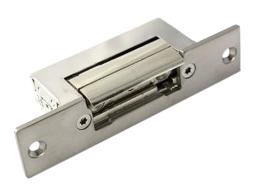

elock-S310A

elock-S310A is fail safe & fail secure switchable strike lock (NO,NC adjustable)

## **Specification**

- 12Vdc operation
- Fail Secure (NO) / Fail Safe (NC) Type (adjustable)
- Operation current 0.25mA±10%
- Holding Force: 200KG
- Dimension : 100mm(L) X 24mm(W) X 31.5mm(D)
- Face Plate : Stainless Steel
- Strike Structure : Zinc die-casting
- Opening Mode : 90° Swinging Door
- Working temperature:-40°C~+50°C
- Safety Approval :- CE