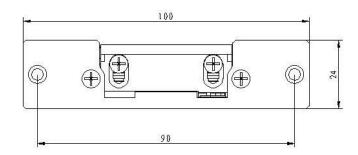

## **User Guide – Installation**

All dimensions in mm

Kyodensha Technologies (M) Sdn Bhd (2057536-M) Information Communication Technologies (M) Sdn Bhd (640944-K-M) Digit Innovation Technologies (M) Sdn Bhd (646972-U)