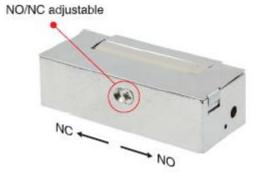

elock-S310A is fail safe & fail secure switchable strike lock (NO,NC adjustable)

## **Specification**

- 12Vdc operation
- Fail Secure (NO) / Fail Safe (NC) Type (adjustable)
- Operation current 0.25mA±10%
- Holding Force: 200KG
- Dimension : 100mm(L) X 24mm(W) X 31.5mm(D)
- Face Plate : Stainless Steel
- Strike Structure : Zinc die-casting
- Opening Mode : 90° Swinging Door
- Working temperature:-40°C~+50°C
- Safety Approval :- CE