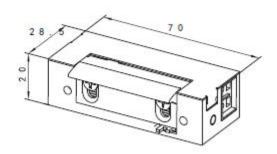

## **User Guide – Installation**

All dimensions in mm

Kyodensha Technologies (M) Sdn Bhd (2057536-M) Information Communication Technologies (M) Sdn Bhd (640944-K-M) Digit Innovation Technologies (M) Sdn Bhd (646972-U)