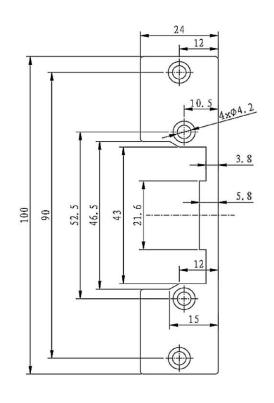

## **User Guide – Installation**

All dimensions in mm

Kyodensha Technologies (M) Sdn Bhd (2057536-M) Information Communication Technologies (M) Sdn Bhd (640944-K-M) Digit Innovation Technologies (M) Sdn Bhd (646972-U)