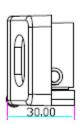

#### **Dimension**

# **Specification**

| Product<br>Parameter     | Parameter Description                       |
|--------------------------|---------------------------------------------|
| Lock Size                | 230Lx40Wx30H(mm)                            |
| lock tongue<br>structure | 304 Stainless Steel                         |
| Holding Force            | 2200 lbs                                    |
| Voltage                  | DC12V or DC24V                              |
| Current                  | 12V/220mA or 24V/110mA                      |
| Signal Output            | Lock Status Output NO/NC/COM                |
| special design           | applies to all brands of fire push rod lock |
| Suitable For             | supporting rod lock fire door               |
| Surface<br>Temperature   | Within +20°C                                |
| Suitable<br>Temperature  | -10~+55°C(14-131F)                          |
| Operating Humidity       | 0~90%(non-condensing)                       |
| Face plate Housing       | High temperature paint                      |
| Lock tongue              | Surface by coating nickel                   |
| The door open            | 90 degrees                                  |
| Weight                   | 0.75kg                                      |