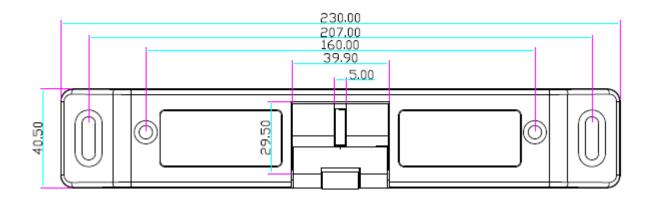

#### **Dimension**

# **Specification**

| Product<br>Parameter     | Parameter Description                       |
|--------------------------|---------------------------------------------|
| Lock Size                | 230Lx40Wx30H(mm)                            |
| lock tongue<br>structure | 304 Stainless Steel                         |
| Holding Force            | 2200 lbs                                    |
| Voltage                  | DC12V or DC24V                              |
| Current                  | 12V/220mA or 24V/110mA                      |
| Signal Output            | Lock Status Output NO/NC/COM                |
| special design           | applies to all brands of fire push rod lock |
| Suitable For             | supporting rod lock fire door               |
| Surface<br>Temperature   | Within +20°C                                |
| Suitable<br>Temperature  | -10~+55°C(14-131F)                          |
| Operating Humidity       | 0~90%(non-condensing)                       |
| Face plate Housing       | High temperature paint                      |
| Lock tongue              | Surface by coating nickel                   |
| The door open            | 90 degrees                                  |
| Weight                   | 0.75kg                                      |