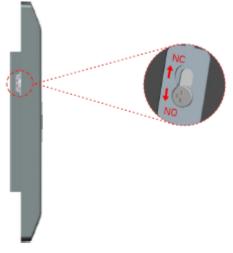

# **Signal Output**

N.C. contact or access relay for fail safe setting.

N.O. contact or access relay for fail secure setting.

Alternate fail safe and fail secure(adjustable) Procedure:

- 1. Unscrew.
- Move the screw to another side.
- 3. Screw.