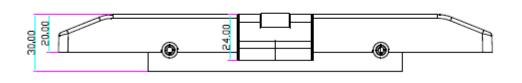

#### **Dimension**

# **Specification**

| Product<br>Parameter     | Parameter Description                       |
|--------------------------|---------------------------------------------|
| Lock Size                | 230Lx40Wx30H(mm)                            |
| lock tongue<br>structure | 304 Stainless Steel                         |
| Holding Force            | 2200 lbs                                    |
| Voltage                  | DC12V or DC24V                              |
| Current                  | 12V/220mA or 24V/110mA                      |
| Signal Output            | Lock Status Output NO/NC/COM                |
| special design           | applies to all brands of fire push rod lock |
| Suitable For             | supporting rod lock fire door               |
| Surface<br>Temperature   | Within +20°C                                |
| Suitable<br>Temperature  | -10~+55°C(14-131F)                          |
| Operating Humidity       | 0~90%(non-condensing)                       |
| Face plate Housing       | High temperature paint                      |
| Lock tongue              | Surface by coating nickel                   |
| The door open            | 90 degrees                                  |
| Weight                   | 0.75kg                                      |