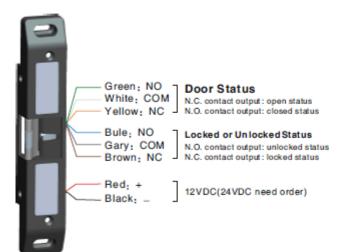

# **Signal Output**

N.C. contact or access relay for fail safe setting.

N.O. contact or access relay for fail secure setting.

Alternate fail safe and fail secure(adjustable) Procedure:

- 1. Unscrew.
- Move the screw to another side.
- 3. Screw.