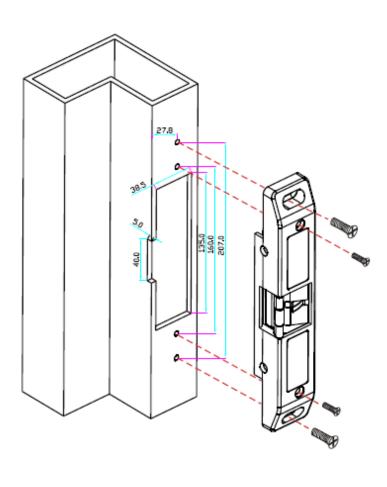

40944-K-M) Digit Innovation Technologies (M) Sdn Bhd (646972-U)

FAX +603 8944 1715 WEB www.elock2u.com EMAIL sales@elock2u.com

TEL

#### **Dimension**







# **Signal Output**

N.C. contact or access relay for fail safe setting.

N.O. contact or access relay for fail secure setting.





Alternate fail safe and fail secure(adjustable) Procedure:

- 1. Unscrew.
- Move the screw to another side.
- 3. Screw.



Kyodensha Technologies (M) Sdn Bhd (2057536-M) Information Communication Technologies (M) Sdn Bhd (640944-K-M) Digit Innovation Technologies (M) Sdn Bhd (646972-U)

No, 7 Jalan TPP 1/15, Taman Industri Puchong Batu 12, Jalan Puchong, 47100 Puchong Selangor, Malaysia TEL +603 8061 4589 +603 8061 3201 FAX +603 8944 1715

WEB www.elock2u.com EMAIL sales@elock2u.com

# Installation







Kyodensha Technologies (M) Sdn Bhd (2057536-M) Information Communication Technologies (M) Sdn Bhd (640944-K-M) Digit Innovation Technologies (M) Sdn Bhd (646972-U)

FAX +603 8944 1715 WEB www.elock2u.com EMAIL sales@elock2u.com

TEL