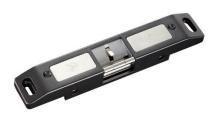

elock-S621S

### **Features**

**Elock-S621S** is suitable for fire exit door with Push-rod lock. The operating principle of electric strike is that electromagnetism produces the force to pull or push the release lever so that to lock or open the door.