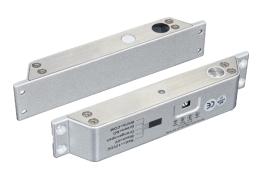

# **Specification**

• Feature : Fail Safe

Face Plate: 185Lx25.7Wx37H(mm)Bolt: 16(length)x12.7(diameter)(mm)

Voltage : DC12VStart Current : 960mA

Standby Current: 180mA

Solid Bolt : polishing housing, 1000Kg Holding Force

Suitable For Electric Bolt For Narrow Door

Signal Output : Door status Output,NO/COM

Induction Distance : 8mm

Light on indicates locked, light off indicates unlocked

Special Designed : Tested to 500000 operations

Face place material: Stainless Steel

\* All specifications are subject to change without prior notice

TEL

Kyodensha Technologies (M) Sdn Bhd (2057536-M) Information Communication Technologies (M) Sdn Bhd (640944-K-M) Digit Innovation Technologies (M) Sdn Bhd (646972-U)