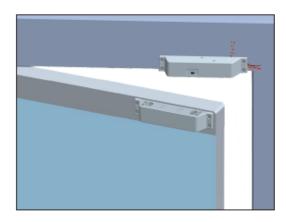

#### **Attentions:**

- 1. If the thickness of door frame, door leaf is too narrow and unable to install the electric bolt, in this specially occasion, need to install the electric bolt for the narrow frame door.
- 2. The gap between the down-bracket and electric bolt is 5-8mm.
- 3. According to the construction site, there are two compatible outlet hole for choice.