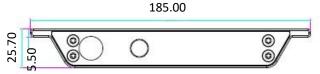

# **Specification**

• Feature : Fail Safe

Face Plate: 185Lx25.7Wx37H(mm)Bolt: 16(length)x12.7(diameter)(mm)

Voltage : DC12VStart Current : 960mA

Standby Current: 180mA

Solid Bolt : polishing housing, 1000Kg Holding Force

## **Dimension:**

All dimensions in mm

Kyodensha Technologies (M) Sdn Bhd (2057536-M) Information Communication Technologies (M) Sdn Bhd (640944-K-M) Digit Innovation Technologies (M) Sdn Bhd (646972-U)