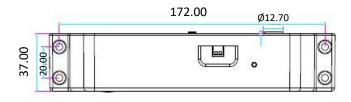

# **Specification**

• Feature : Fail Safe

Face Plate: 185Lx25.7Wx37H(mm)Bolt: 16(length)x12.7(diameter)(mm)

Voltage : DC12VStart Current : 960mA

Standby Current: 180mA

Solid Bolt : polishing housing, 1000Kg Holding Force

## **Dimension:**

All dimensions in mm

Kyodensha Technologies (M) Sdn Bhd (2057536-M) Information Communication Technologies (M) Sdn Bhd (640944-K-M) Digit Innovation Technologies (M) Sdn Bhd (646972-U)