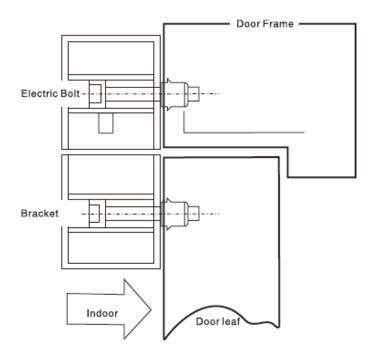

#### **Attentions:**

- 1. If the thickness of door frame, door leaf is too narrow and unable to install the electric bolt, in this specially occasion, need to install the electric bolt for the narrow frame door.
- 2. The gap between the down-bracket and electric bolt is 5-8mm.
- 3. According to the construction site, there are two compatible outlet hole for choice.