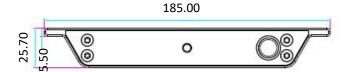

# **Specification**

• Feature : Fail Safe

Face Plate: 185Lx25.7Wx37H(mm)Bolt: 16(length)x12.7(diameter)(mm)

Voltage : DC12VStart Current : 960mA

Standby Current: 180mA

Solid Bolt : polishing housing, 1000Kg Holding Force

## **Dimension:**

All dimensions in mm

Kyodensha Technologies (M) Sdn Bhd (2057536-M) Information Communication Technologies (M) Sdn Bhd (640944-K-M) Digit Innovation Technologies (M) Sdn Bhd (646972-U)