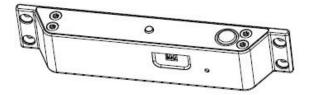

### **Features**

Elock-YB500L is an all-metal construction electric bolt .suitable for narrow frame doors which is possess with Double protection for loading current. The bolt is made of 304 stainless steel solid bar with 1000kg holding force and anti-burglar design. It contains the design of magnetic valve, particular photoelectric control structure