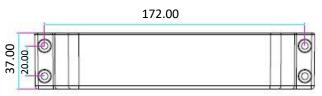

# **Specification**

• Feature : Fail Safe

Face Plate: 185Lx25.7Wx37H(mm)Bolt: 16(length)x12.7(diameter)(mm)

Voltage : DC12VStart Current : 960mA

Standby Current: 180mA

Solid Bolt : polishing housing, 1000Kg Holding Force

## **Dimension:**

All dimensions in mm

Kyodensha Technologies (M) Sdn Bhd (2057536-M) Information Communication Technologies (M) Sdn Bhd (640944-K-M) Digit Innovation Technologies (M) Sdn Bhd (646972-U)