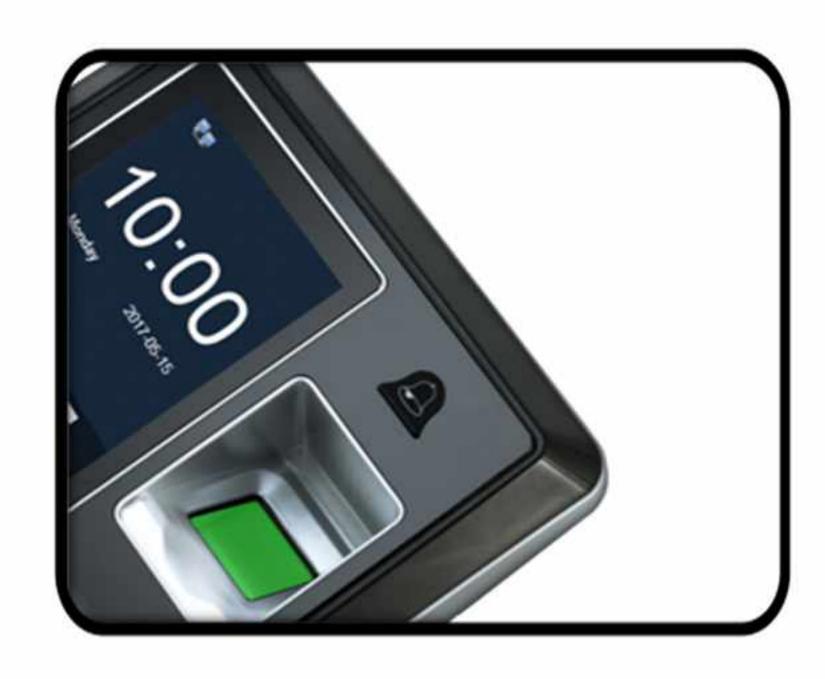

|
| Power source                | 12VDC/2A                                                  |
| Operating temperature       | 0 - 45 Degree Celsius                                     |
| Operating humidity          | <90%RH                                                    |
| Dimensions (mm)             | 114 x 114 x 32                                            |
| Weight (kg)                 | 0.19                                                      |
| Quantity/Carton             | 10 units                                                  |
| Gross weight/carton (kg)    | 5.9                                                       |

# Fingerprint Access Control

Brand: Felix Model: F8A

Software: eTime T&A



Optional Function - RF Card:13.56MHZ Mifare



4.3 Inches Touch Screen



Fingerprint Sensor



Interface

#### **Application**



## Accessories



#### <u>Interface</u>