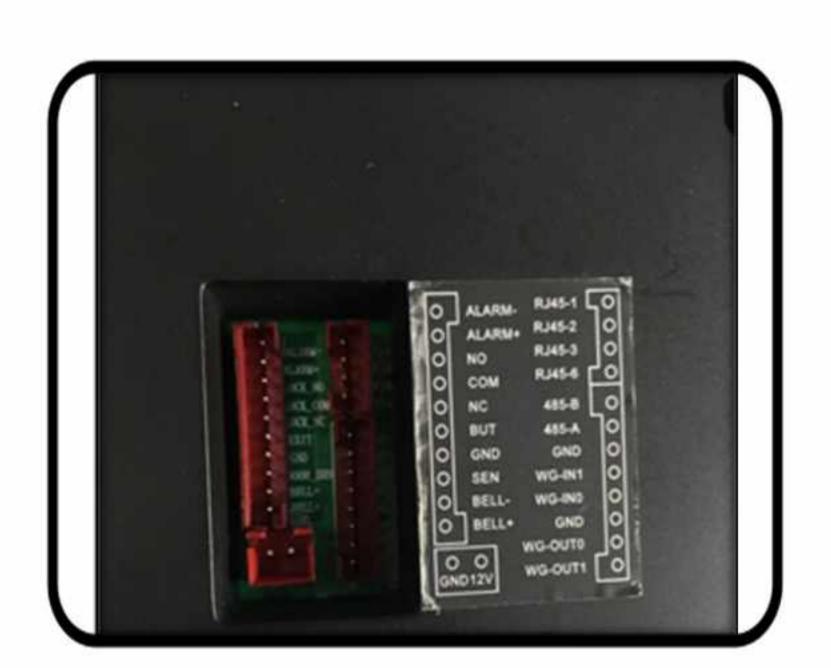

| 12VDC/2A                                                  |
| Operating temperature       | 0 - 45 Degree Celsius                                     |
| Operating humidity          | <90%RH                                                    |
| Dimensions (mm)             | 114 x 114 x 32                                            |
| Weight (kg)                 | 0.19                                                      |
| Quantity/Carton             | 10 units                                                  |
| Gross weight/carton (kg)    | 5.9                                                       |

# Fingerprint Access Control

Brand: Felix Model: F8A

Software: eTime T&A



Optional Function - RF Card:13.56MHZ Mifare



4.3 Inches Touch Screen



Fingerprint Sensor



Interface

#### **Application**



## Accessories



#### <u>Interface</u>