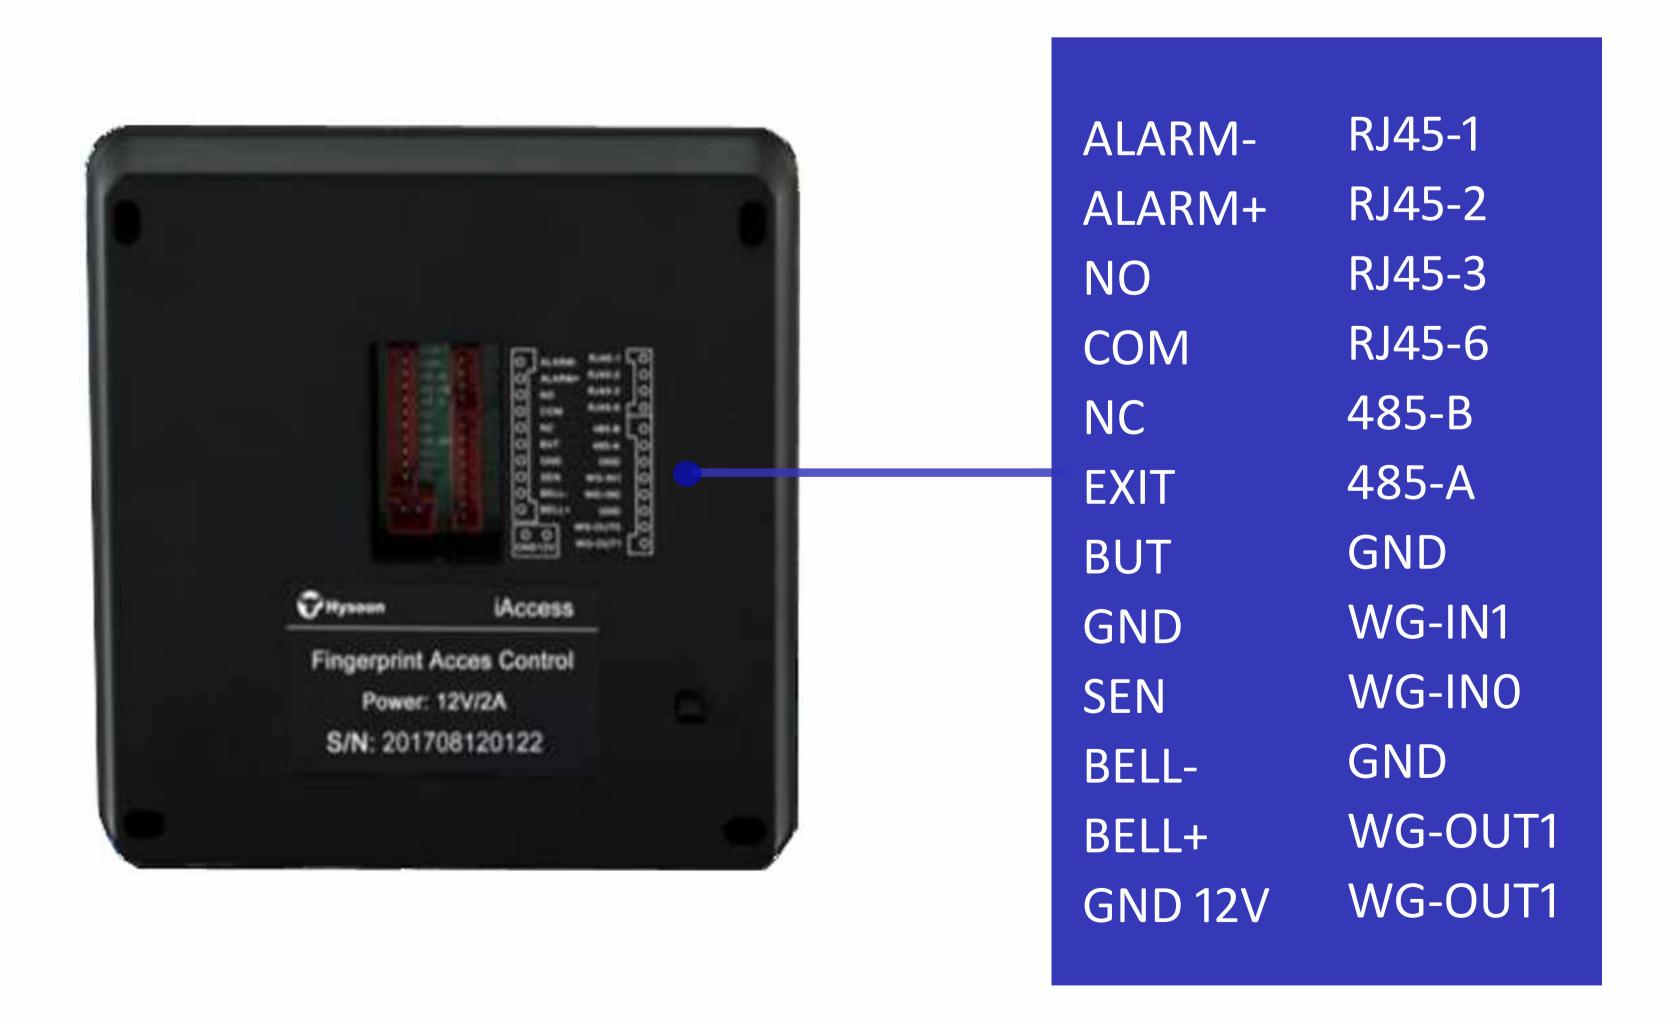

perating temperature       | 0 - 45 Degree Celsius                                     |
| Operating humidity          | <90%RH                                                    |
| Dimensions (mm)             | 114 x 114 x 32                                            |
| Weight (kg)                 | 0.19                                                      |
| Quantity/Carton             | 10 units                                                  |
| Gross weight/carton (kg)    | 5.9                                                       |

# Fingerprint Access Control

Brand: Felix Model: F8A

Software: eTime T&A



Optional Function - RF Card:13.56MHZ Mifare



4.3 Inches Touch Screen



Fingerprint Sensor



Interface

#### **Application**



## Accessories



#### <u>Interface</u>