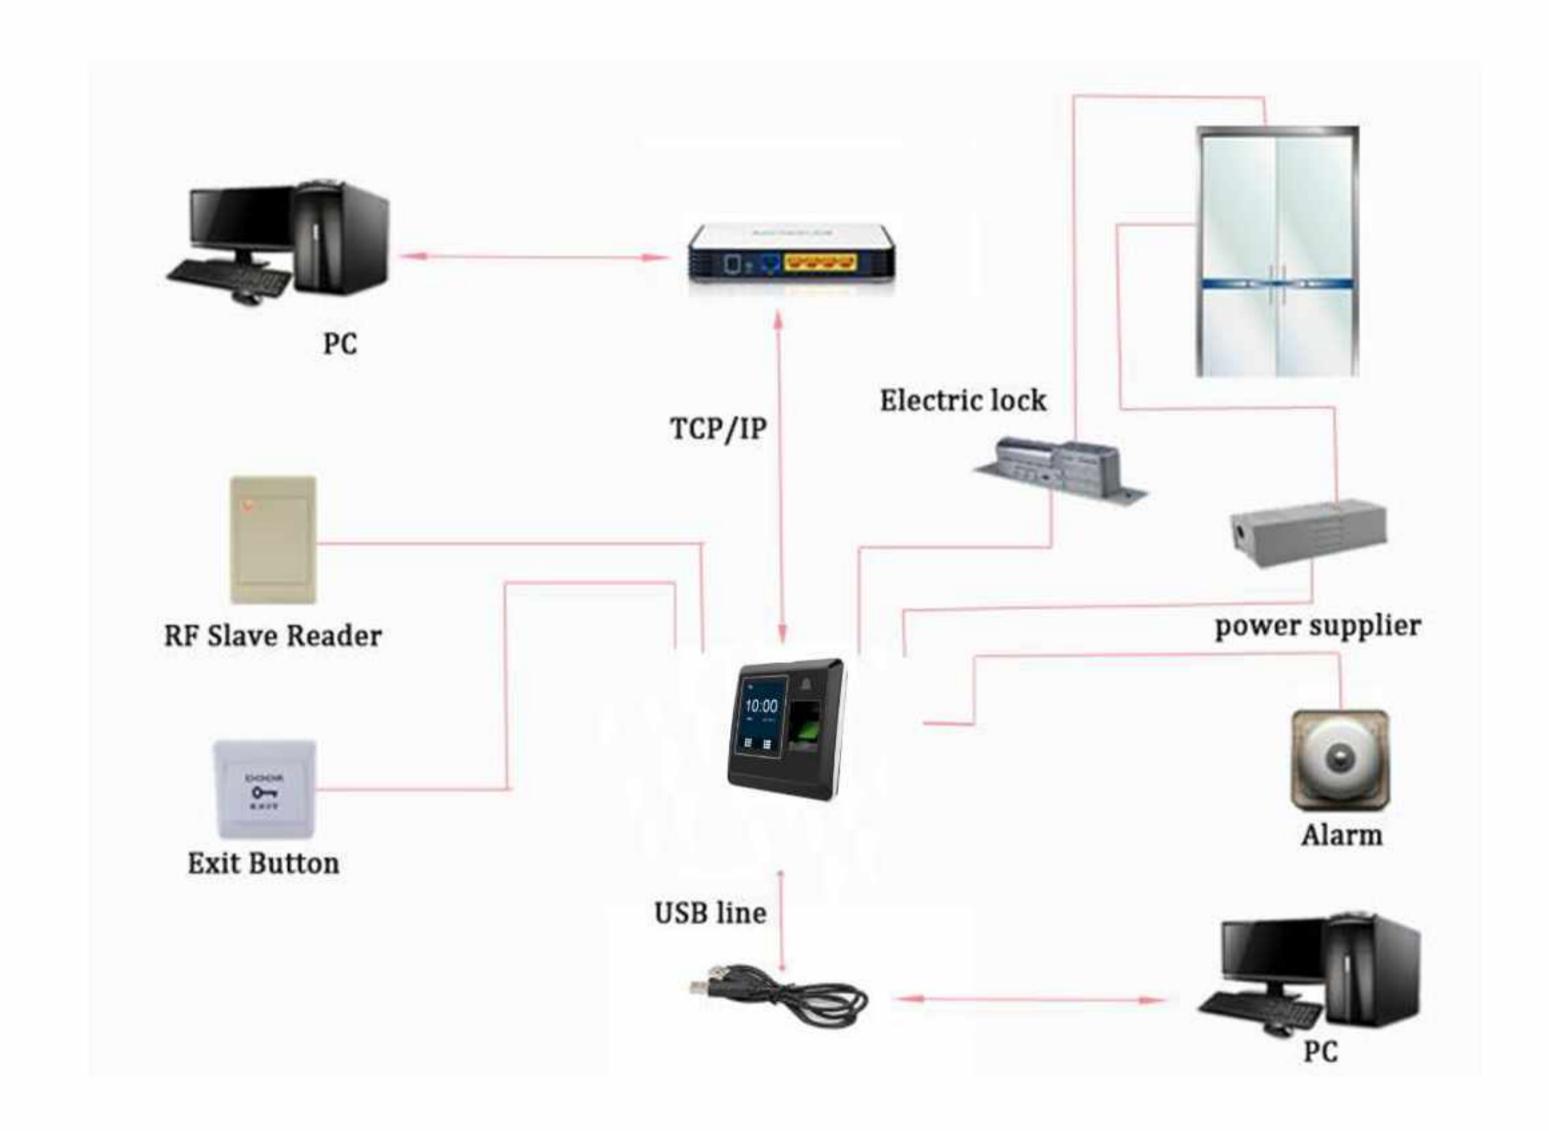

|
| Operating temperature       | 0 - 45 Degree Celsius                                     |
| Operating humidity          | <90%RH                                                    |
| Dimensions (mm)             | 114 x 114 x 32                                            |
| Weight (kg)                 | 0.19                                                      |
| Quantity/Carton             | 10 units                                                  |
| Gross weight/carton (kg)    | 5.9                                                       |

# Fingerprint Access Control

Brand: Felix Model: F8A

Software: eTime T&A



Optional Function - RF Card:13.56MHZ Mifare



4.3 Inches Touch Screen



Fingerprint Sensor



Interface

#### **Application**



## Accessories



#### <u>Interface</u>