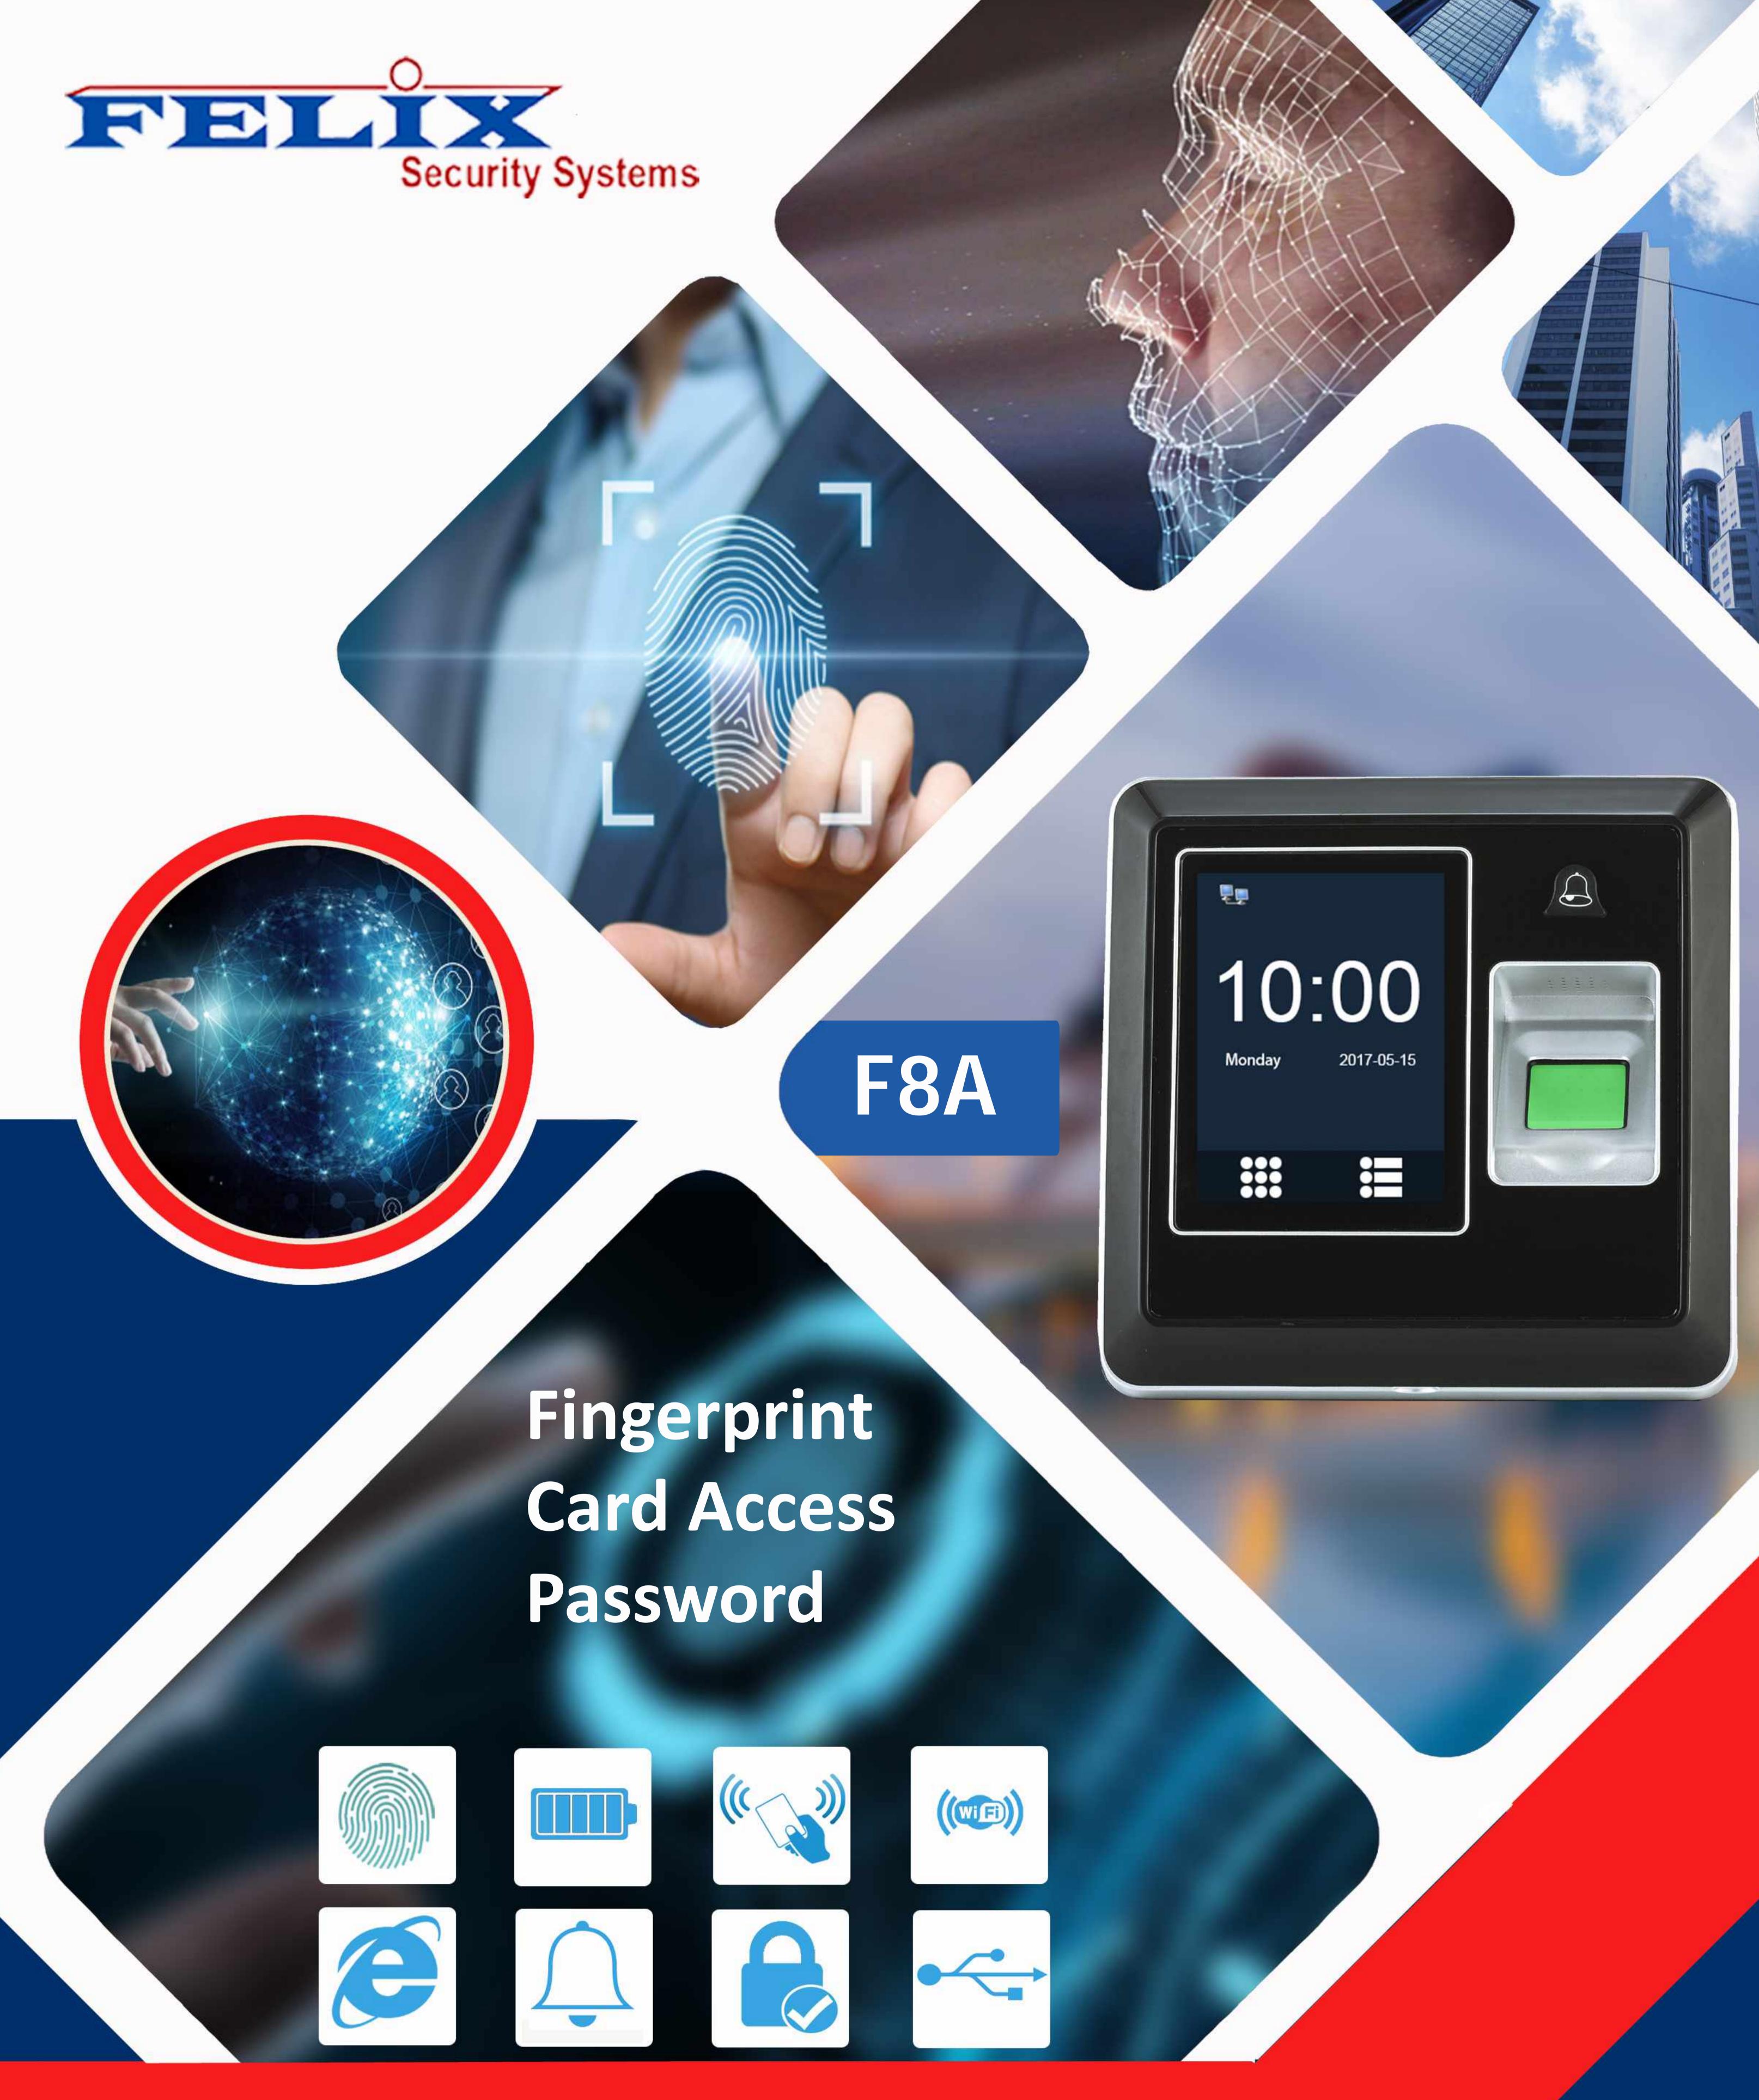

Touch Screen

HIGH SECURITY TIME ATTENDANCE & ACCESS CONTROL

New model F8A is popular in the market with smart desgin, with 2.8 inches TFT Touch screen, improved function that support, access control, bell and RFID. Professional communication port with wiegand in & out, 2 × relay, NC, NO, alarm, etc. Device with silicon keypad and ring bell. Data managed via TCP/IP, and USB host port for data upoad/download to avoid the risk of accidental deletion. What's more, friendly T&A software Taurus with perfect setting of time zone, tamper alert, anti pass, etc.

- World-class algorithm, high-speed and accurately identify fingerprint.
- Fingerprint/Pin/Card authentication.
- •Suitable for the entrances and exits of office, factory, hotel, school, etc.
- •Large capacity, user capacity up to 5,000 & logs capacity up to 200,000.
- •2.8 inches TFT Touch screen.
- •TCP/IP + USB Flash Drive Download + USB Communication.
- •More helpful function like T9 input method, self-service inquiry, etc.

- Support door control & alarm function.
- USB flash drive for offline data management.
- Multi-language: English, Arabic, French, Spanish, Portuguese, etc.
- Multiple shifts setting.
- Professional T&A software Taurus.
- Easy wall-mounting.
- Exact calculation of worked hours / overtime.

### Technical Specification

| Model                       | ΓΟΛ                                                       |
|-----------------------------|-----------------------------------------------------------|
|                             |                                                           |
| Biometric measurement       |                                                           |
| Fingerprint capacity        |                                                           |
| Log capacity                | 200,000                                                   |
| CPU                         | 400MHz                                                    |
| LCD display                 | 2.8" TFT Touch screen 240x320 pixel                       |
| Interface                   | TCP/IP, USB (host and slave), 2 × Relay• wiegand in & out |
| Language                    | English, Arabic, French, Korean, Spanish, Portuguese, etc |
| Attendance mode             | Fingerprint or Password or Card or Fingerprint+Password   |
|                             | or Card+Password or Fingerprint+Card+Password             |
| Voice instruction           | 16-bit Hi-Fi voice & sound indication                     |
| Verification time           | < 0.5 second [1:N]                                        |
| FRR (False Rejection Rate)  | < 1%                                                      |
| FAR (False Acceptance Rate) | < 0.0001%                                                 |
| Power source                | 12VDC/2A                                                  |
| Operating temperature       | 0 - 45 Degree Celsius                                     |
| Operating humidity          | <90%RH                                                    |
| Dimensions (mm)             | 114 x 114 x 32                                            |
| Weight (kg)                 | 0.19                                                      |
| Quantity/Carton             | 10 units                                                  |
| Gross weight/carton (kg)    | 5.9                                                       |

# Fingerprint Access Control

Brand: Felix Model: F8A

Software: eTime T&A

Optional Function - RF Card:13.56MHZ Mifare

4.3 Inches Touch Screen

Fingerprint Sensor

Interface